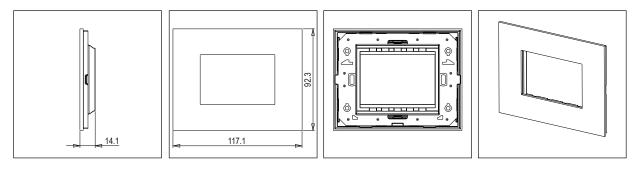

## **CUBE Series**

# CW303 .06

3M Plate - 3 module Dark Mahogany





## Wiring Diagram:



Code: Series: Family: Module Size: Colour: Mark: Rated supply voltage: Maximum resistive load: Dimensions: Weight: CW303 .06 CUBE Series Solid Wood Plates with frames Three Module Dark Mahogany Norisys

92.3mm x 117.1mm x 14.1mm 84.60g

#### Drawings:



### Installation:



Installation of the product should be carried out in compliance with the current regulations regarding the installation of electrical systems in the country where the product is installed.

The product should be installed by a trained professional following all safety norms.

Keep away from water and wet surfaces. While mounting the product, hands should not be wet.