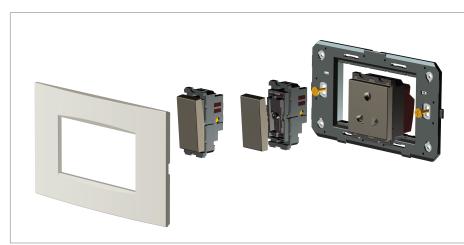

## **CUBE Series**

# CW303 .06

3M Plate - 3 module Dark Mahogany





## Wiring Diagram:



Code: Series: Family: Module Size: Colour: Mark: Rated supply voltage: Maximum resistive load: Dimensions: Weight: CW303 .06 CUBE Series Solid Wood Plates with frames Three Module Dark Mahogany Norisys

92.3mm x 117.1mm x 14.1mm 84.60g

#### Drawings:



### Installation:



Installation of the product should be carried out in compliance with the current regulations regarding the installation of electrical systems in the country where the product is installed.

The product should be installed by a trained professional following all safety norms.

Keep away from water and wet surfaces. While mounting the product, hands should not be wet.