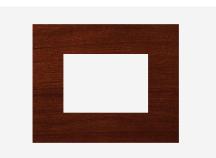

# CW303 .06

3M Plate - 3 module Dark Mahogany

## Wiring Diagram:

Code: Series: Family: Module Size: Colour: Mark: Rated supply voltage: Maximum resistive load: Dimensions: Weight: CW303 .06 CUBE Series Solid Wood Plates with frames Three Module Dark Mahogany Norisys

92.3mm x 117.1mm x 14.1mm 84.60g