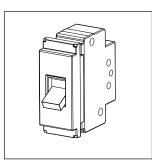

# CTTSP32 .17

Tiny MCB Single Pole 32A - Two module Charcoal Black - for mounting with CUBE Series

Code: CTTSP32 .17
Series: CUBE Series
Family: Tiny MCB
Module Size: One Module
Colour: Charcoal Black

Mark: Norisys
Rated supply voltage: 240V
Maximum resistive load: 32A

Dimensions: 55.7mm x 22.4mm x 55.7mm

Weight: 59.4g