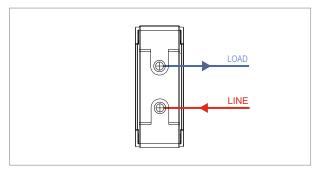

## **CUBE Series**

# CTTSP32 .17

Tiny MCB Single Pole 32A - Two module Charcoal Black - for mounting with CUBE Series









Code: CTTSP32 .17
Series: CUBE Series
Family: Tiny MCB
Module Size: One Module
Colour: Charcoal Black

Mark: Norisys
Rated supply voltage: 240V
Maximum resistive load: 32A

Dimensions: 55.7mm x 22.4mm x 55.7mm

Weight: 59.4g

### Wiring Diagram:



#### Drawings:









#### Installation:



Installation of the product should be carried out in compliance with the current regulations regarding the installation of electrical systems in the country where the product is installed.

The product should be installed by a trained professional following all safety norms.

Keep away from water and wet surfaces. While mounting the product, hands should not be wet.