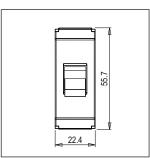

## **CUBE Series**

# CTTSP32 .17

Tiny MCB Single Pole 32A - Two module Charcoal Black - for mounting with CUBE Series









Code: CTTSP32 .17
Series: CUBE Series
Family: Tiny MCB
Module Size: One Module
Colour: Charcoal Black

Mark: Norisys
Rated supply voltage: 240V
Maximum resistive load: 32A

Dimensions: 55.7mm x 22.4mm x 55.7mm

Weight: 59.4g

### Wiring Diagram:



#### Drawings:









#### Installation:



Installation of the product should be carried out in compliance with the current regulations regarding the installation of electrical systems in the country where the product is installed.

The product should be installed by a trained professional following all safety norms.

Keep away from water and wet surfaces. While mounting the product, hands should not be wet.