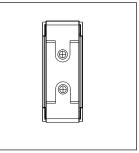

# CTTSP32 .17

Tiny MCB Single Pole 32A - Two module Charcoal Black - for mounting with CUBE Series

Code: CTTSP32 .17
Series: CUBE Series
Family: Tiny MCB
Module Size: One Module
Colour: Charcoal Black

Mark: Norisys
Rated supply voltage: 240V
Maximum resistive load: 32A

Dimensions: 55.7mm x 22.4mm x 55.7mm

Weight: 59.4g