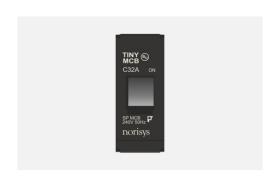

# CTTSP32 .17

Tiny MCB Single Pole 32A - Two module Charcoal Black - for mounting with CUBE Series

Code: CTTSP32 .17
Series: CUBE Series
Family: Tiny MCB
Module Size: One Module
Colour: Charcoal Black

Mark: Norisys
Rated supply voltage: 240V
Maximum resistive load: 32A

Dimensions: 55.7mm x 22.4mm x 55.7mm

Weight: 59.4g