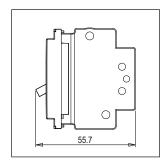

## **CUBE Series**

# CTTSP32 .17

Tiny MCB Single Pole 32A - Two module Charcoal Black - for mounting with CUBE Series









Code: CTTSP32 .17
Series: CUBE Series
Family: Tiny MCB
Module Size: One Module
Colour: Charcoal Black

Mark: Norisys
Rated supply voltage: 240V
Maximum resistive load: 32A

Dimensions: 55.7mm x 22.4mm x 55.7mm

Weight: 59.4g

### Wiring Diagram:



#### Drawings:









#### Installation:



Installation of the product should be carried out in compliance with the current regulations regarding the installation of electrical systems in the country where the product is installed.

The product should be installed by a trained professional following all safety norms.

Keep away from water and wet surfaces. While mounting the product, hands should not be wet.