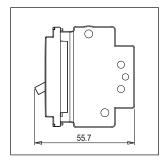

#### Drawings:

Dimensions: 55.7mm x 22.4mm x 55.7mm

32A

Weight: 59.4g

Maximum resistive load: