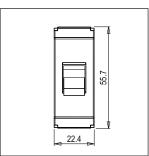

Dimensions: 55.7mm x 22.4mm x 55.7mm

32A

Weight: 59.4g

Maximum resistive load: