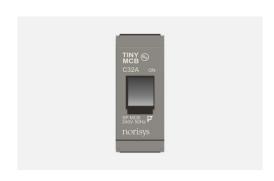

# CTTSP32.02

Tiny MCB Single Pole 32A - One module Quartz Gray - for mounting with CUBE Series

Code: CTTSP32 .02
Series: CUBE Series
Family: Tiny MCB
Module Size: One Module
Colour: Quartz Gray
Mark: Norisys
Rated supply voltage: 240V

Dimensions: 55.7mm x 22.4mm x 55.7mm

32A

Weight: 59.4g

Maximum resistive load: