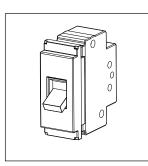

# CTTSP32.02

Tiny MCB Single Pole 32A - One module Quartz Gray - for mounting with CUBE Series

Code: CTTSP32 .02
Series: CUBE Series
Family: Tiny MCB
Module Size: One Module
Colour: Quartz Gray
Mark: Norisys
Rated supply voltage: 240V