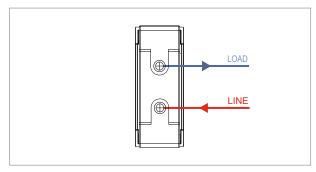

## **CUBE Series**

# CTTSP32.02

Tiny MCB Single Pole 32A - One module Quartz Gray - for mounting with CUBE Series









Code: CTTSP32 .02
Series: CUBE Series
Family: Tiny MCB
Module Size: One Module
Colour: Quartz Gray
Mark: Norisys
Rated supply voltage: 240V

Dimensions: 55.7mm x 22.4mm x 55.7mm

32A

Weight: 59.4g

Maximum resistive load:

### Wiring Diagram:



#### Drawings:









#### Installation:



Installation of the product should be carried out in compliance with the current regulations regarding the installation of electrical systems in the country where the product is installed.

The product should be installed by a trained professional following all safety norms.

Keep away from water and wet surfaces. While mounting the product, hands should not be wet.