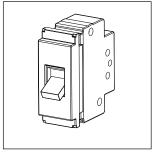

## **CUBE Series**

# CTTSP32 .01

Tiny MCB Single Pole 32A - One module Frost White - for mounting with CUBE Series





### Code: Series: Family: Module Size: Colour: Mark: Rated supply voltage: Maximum resistive load: Dimensions: Weight:

## CTTSP32 .01 CUBE Series Tiny MCB One Module Frost White Norisys 240V 32A 55.7mm x 22.4mm x 55.7mm 59.4g

#### Wiring Diagram:



#### Drawings:









#### Installation:



Installation of the product should be carried out in compliance with the current regulations regarding the installation of electrical systems in the country where the product is installed.

The product should be installed by a trained professional following all safety norms.

Keep away from water and wet surfaces. While mounting the product, hands should not be wet.