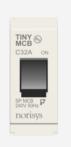

# CTTSP32 .01

Tiny MCB Single Pole 32A - One module Frost White - for mounting with CUBE Series

## CTTSP32 .01 CUBE Series Tiny MCB One Module Frost White Norisys 240V 32A 55.7mm x 22.4mm x 55.7mm 59.4g