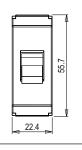

## CTTSP32 .01 CUBE Series Tiny MCB One Module Frost White Norisys 240V 32A 55.7mm x 22.4mm x 55.7mm 59.4g

#### Drawings: