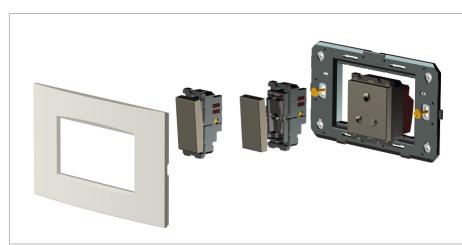

#### Installation:

Installation of the product should be carried out in compliance with the current regulations regarding the installation of electrical systems in the country where the product is installed.

The product should be installed by a trained professional following all safety norms.

Keep away from water and wet surfaces. While mounting the product, hands should not be wet.