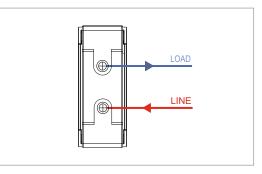

## **CUBE Series**

# CTTSP32 .01

Tiny MCB Single Pole 32A - One module Frost White - for mounting with CUBE Series





### Code: Series: Family: Module Size: Colour: Mark: Rated supply voltage: Maximum resistive load: Dimensions: Weight:

## CTTSP32 .01 CUBE Series Tiny MCB One Module Frost White Norisys 240V 32A 55.7mm x 22.4mm x 55.7mm 59.4g

#### Wiring Diagram:



#### Drawings:









#### Installation:



Installation of the product should be carried out in compliance with the current regulations regarding the installation of electrical systems in the country where the product is installed.

The product should be installed by a trained professional following all safety norms.

Keep away from water and wet surfaces. While mounting the product, hands should not be wet.