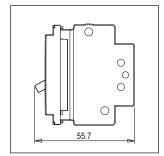

#### Drawings:

## CTTSP32 .01 CUBE Series Tiny MCB One Module Frost White Norisys 240V 32A 55.7mm x 22.4mm x 55.7mm 59.4g