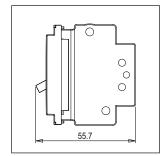

#### Drawings:

CTTSP25 .17 CUBE Series Tiny MCB One Module Charcoal Black Norisys 240V 25A 55.7mm x 22.4mm x 55.7mm 59.4g