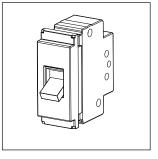

# norisys®

### **CUBE Series**

## CTTSP25.17

Tiny MCB Single Pole 25A - One module Charcoal Black - for mounting with CUBE Series





| Code:                   |
|-------------------------|
| Series:                 |
| Family:                 |
| Module Size:            |
| Colour:                 |
| Mark:                   |
| Rated supply voltage:   |
| Maximum resistive load: |
| Dimensions:             |
| Weight:                 |

CTTSP25 .17 CUBE Series Tiny MCB One Module Charcoal Black Norisys 240V 25A 55.7mm x 22.4mm x 55.7mm 59.4g

#### Wiring Diagram:



#### Drawings:









#### Installation:



Installation of the product should be carried out in compliance with the current regulations regarding the installation of electrical systems in the country where the product is installed.

The product should be installed by a trained professional following all safety norms.

Keep away from water and wet surfaces. While mounting the product, hands should not be wet.