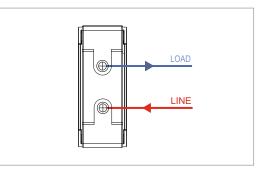

# norisys®

### **CUBE Series**

## CTTSP25.17

Tiny MCB Single Pole 25A - One module Charcoal Black - for mounting with CUBE Series





| Code:                   |
|-------------------------|
| Series:                 |
| Family:                 |
| Module Size:            |
| Colour:                 |
| Mark:                   |
| Rated supply voltage:   |
| Maximum resistive load: |
| Dimensions:             |
| Weight:                 |

CTTSP25 .17 CUBE Series Tiny MCB One Module Charcoal Black Norisys 240V 25A 55.7mm x 22.4mm x 55.7mm 59.4g

#### Wiring Diagram:



#### Drawings:









#### Installation:



Installation of the product should be carried out in compliance with the current regulations regarding the installation of electrical systems in the country where the product is installed.

The product should be installed by a trained professional following all safety norms.

Keep away from water and wet surfaces. While mounting the product, hands should not be wet.