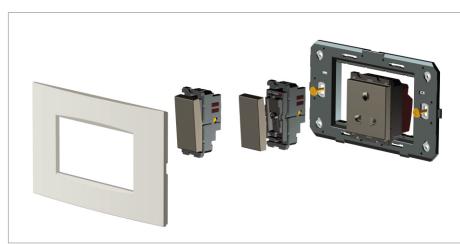

#### Installation:

Installation of the product should be carried out in compliance with the current regulations regarding the installation of electrical systems in the country where the product is installed.

The product should be installed by a trained professional following all safety norms.

Keep away from water and wet surfaces. While mounting the product, hands should not be wet.