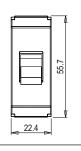

## CTTSP25.17

Tiny MCB Single Pole 25A - One module Charcoal Black - for mounting with CUBE Series

| Code:                   |
|-------------------------|
| Series:                 |
| Family:                 |
| Module Size:            |
| Colour:                 |
| Mark:                   |
| Rated supply voltage:   |
| Maximum resistive load: |
| Dimensions:             |
| Weight:                 |

CTTSP25 .17 CUBE Series Tiny MCB One Module Charcoal Black Norisys 240V 25A 55.7mm x 22.4mm x 55.7mm 59.4g

#### Drawings: