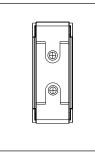

# norisys®

### **CUBE Series**

## CTTSP25.17

Tiny MCB Single Pole 25A - One module Charcoal Black - for mounting with CUBE Series





| Code:                   |
|-------------------------|
| Series:                 |
| Family:                 |
| Module Size:            |
| Colour:                 |
| Mark:                   |
| Rated supply voltage:   |
| Maximum resistive load: |
| Dimensions:             |
| Weight:                 |

CTTSP25 .17 CUBE Series Tiny MCB One Module Charcoal Black Norisys 240V 25A 55.7mm x 22.4mm x 55.7mm 59.4g

#### Wiring Diagram:



#### Drawings:









#### Installation:



Installation of the product should be carried out in compliance with the current regulations regarding the installation of electrical systems in the country where the product is installed.

The product should be installed by a trained professional following all safety norms.

Keep away from water and wet surfaces. While mounting the product, hands should not be wet.