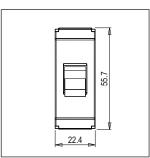

#### Drawings:

Dimensions: 55.7mm x 22.4mm x 55.7mm

25A

Weight: 59.4g

Maximum resistive load: