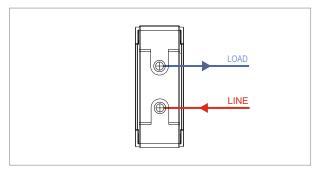

## **CUBE Series**

# CTTSP25.02

Tiny MCB Single Pole 25A - One module Quartz Gray - for mounting with CUBE Series









Code: CTTSP25 .02
Series: CUBE Series
Family: Tiny MCB
Module Size: One Module
Colour: Quartz Gray
Mark: Norisys
Rated supply voltage: 240V

Dimensions: 55.7mm x 22.4mm x 55.7mm

25A

Weight: 59.4g

Maximum resistive load:

### Wiring Diagram:



#### Drawings:









#### Installation:



Installation of the product should be carried out in compliance with the current regulations regarding the installation of electrical systems in the country where the product is installed.

The product should be installed by a trained professional following all safety norms.

Keep away from water and wet surfaces. While mounting the product, hands should not be wet.