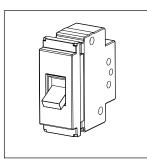

# CTTSP25.02

Tiny MCB Single Pole 25A - One module Quartz Gray - for mounting with CUBE Series

Code: CTTSP25 .02
Series: CUBE Series
Family: Tiny MCB
Module Size: One Module
Colour: Quartz Gray
Mark: Norisys
Rated supply voltage: 240V

Dimensions: 55.7mm x 22.4mm x 55.7mm

25A

Weight: 59.4g

Maximum resistive load: