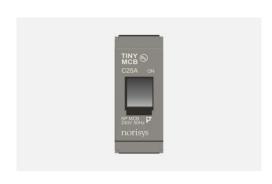

# CTTSP25.02

Tiny MCB Single Pole 25A - One module Quartz Gray - for mounting with CUBE Series

Code: CTTSP25 .02
Series: CUBE Series
Family: Tiny MCB
Module Size: One Module
Colour: Quartz Gray
Mark: Norisys
Rated supply voltage: 240V

Dimensions: 55.7mm x 22.4mm x 55.7mm

25A

Weight: 59.4g

Maximum resistive load: