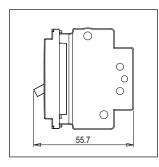

#### Drawings:

Dimensions: 55.7mm x 22.4mm x 55.7mm

25A

Weight: 59.4g

Maximum resistive load: