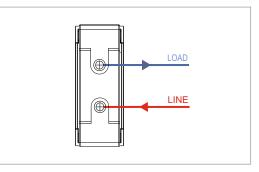

## Drawings:

## Installation:

Installation of the product should be carried out in compliance with the current regulations regarding the installation of electrical systems in the country where the product is installed.

The product should be installed by a trained professional following all safety norms.

Keep away from water and wet surfaces. While mounting the product, hands should not be wet.