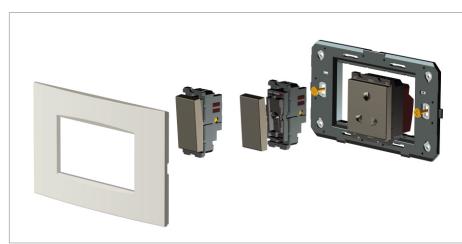

## **CUBE Series**

## CTTSP25.01

Tiny MCB Single Pole 25A - One module Frost White - for mounting with CUBE Series





| Code:                   |
|-------------------------|
| Series:                 |
| Family:                 |
| Module Size:            |
| Colour:                 |
| Mark:                   |
| Rated supply voltage:   |
| Maximum resistive load: |
| Dimensions:             |
| Weight:                 |

CTTSP25 .01 CUBE Series Tiny MCB One Module Frost White Norisys 240V 25A 55.7mm x 22.4mm x 55.7mm 59.4g





## Drawings:









## Installation:



Installation of the product should be carried out in compliance with the current regulations regarding the installation of electrical systems in the country where the product is installed.

The product should be installed by a trained professional following all safety norms.

Keep away from water and wet surfaces. While mounting the product, hands should not be wet.