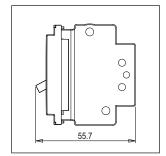

CTTSP25 .01 CUBE Series Tiny MCB One Module Frost White Norisys 240V 25A 55.7mm x 22.4mm x 55.7mm 59.4g

## Drawings: