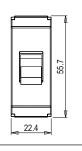

CTTSP25 .01 CUBE Series Tiny MCB One Module Frost White Norisys 240V 25A 55.7mm x 22.4mm x 55.7mm 59.4g

## Drawings: