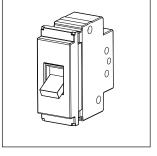

CTTSP25 .01 CUBE Series Tiny MCB One Module Frost White Norisys 240V 25A 55.7mm x 22.4mm x 55.7mm 59.4g