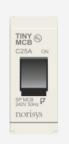

## CTTSP25.01

Tiny MCB Single Pole 25A - One module Frost White - for mounting with CUBE Series

| Code:                   |
|-------------------------|
| Series:                 |
| Family:                 |
| Module Size:            |
| Colour:                 |
| Mark:                   |
| Rated supply voltage:   |
| Maximum resistive load: |
| Dimensions:             |
| Weight:                 |

CTTSP25 .01 CUBE Series Tiny MCB One Module Frost White Norisys 240V 25A 55.7mm x 22.4mm x 55.7mm 59.4g