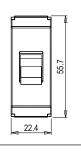

CTTSP20 .17 CUBE Series Tiny MCB One Module Charcoal Black Norisys 240V 20A 55.7mm x 22.4mm x 55.7mm 59.4g

#### Drawings: