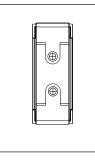

# norisys®

### **CUBE Series**

## CTTSP20.17

Tiny MCB Single Pole 20A - One module Charcoal Black - for mounting with CUBE Series





| Code:                   |
|-------------------------|
| Series:                 |
| Family:                 |
| Module Size:            |
| Colour:                 |
| Mark:                   |
| Rated supply voltage:   |
| Maximum resistive load: |
| Dimensions:             |
| Weight:                 |

CTTSP20 .17 CUBE Series Tiny MCB One Module Charcoal Black Norisys 240V 20A 55.7mm x 22.4mm x 55.7mm 59.4g

#### Wiring Diagram:



#### Drawings:









#### Installation:



Installation of the product should be carried out in compliance with the current regulations regarding the installation of electrical systems in the country where the product is installed.

The product should be installed by a trained professional following all safety norms.

Keep away from water and wet surfaces. While mounting the product, hands should not be wet.