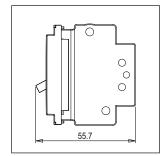

#### Drawings:

CTTSP20 .17 CUBE Series Tiny MCB One Module Charcoal Black Norisys 240V 20A 55.7mm x 22.4mm x 55.7mm 59.4g