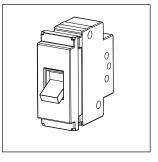

# norisys®

### **CUBE Series**

## CTTSP20.17

Tiny MCB Single Pole 20A - One module Charcoal Black - for mounting with CUBE Series





| Code:                   |
|-------------------------|
| Series:                 |
| Family:                 |
| Module Size:            |
| Colour:                 |
| Mark:                   |
| Rated supply voltage:   |
| Maximum resistive load: |
| Dimensions:             |
| Weight:                 |

CTTSP20 .17 CUBE Series Tiny MCB One Module Charcoal Black Norisys 240V 20A 55.7mm x 22.4mm x 55.7mm 59.4g

#### Wiring Diagram:



#### Drawings:









#### Installation:



Installation of the product should be carried out in compliance with the current regulations regarding the installation of electrical systems in the country where the product is installed.

The product should be installed by a trained professional following all safety norms.

Keep away from water and wet surfaces. While mounting the product, hands should not be wet.