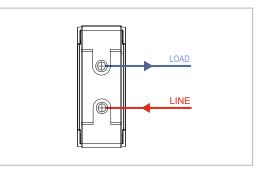

# norisys®

### **CUBE Series**

## CTTSP20.17

Tiny MCB Single Pole 20A - One module Charcoal Black - for mounting with CUBE Series





| Code:                   |
|-------------------------|
| Series:                 |
| Family:                 |
| Module Size:            |
| Colour:                 |
| Mark:                   |
| Rated supply voltage:   |
| Maximum resistive load: |
| Dimensions:             |
| Weight:                 |

CTTSP20 .17 CUBE Series Tiny MCB One Module Charcoal Black Norisys 240V 20A 55.7mm x 22.4mm x 55.7mm 59.4g

#### Wiring Diagram:



#### Drawings:









#### Installation:



Installation of the product should be carried out in compliance with the current regulations regarding the installation of electrical systems in the country where the product is installed.

The product should be installed by a trained professional following all safety norms.

Keep away from water and wet surfaces. While mounting the product, hands should not be wet.