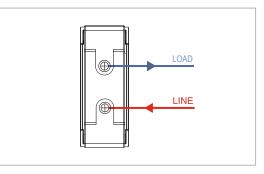

# **CUBE Series**

# CTTSP20.02

Tiny MCB Single Pole 20A - One module Quartz Gray - for mounting with CUBE Series





| Code:                   |
|-------------------------|
| Series:                 |
| Family:                 |
| Module Size:            |
| Colour:                 |
| Mark:                   |
| Rated supply voltage:   |
| Maximum resistive load: |
| Dimensions:             |
| Weight:                 |

CTTSP20 .02 CUBE Series Tiny MCB One Module Quartz Gray Norisys 240V 20A 55.7mm x 22.4mm x 55.7mm 59.4g

## Wiring Diagram:



### Drawings:









### Installation:



Installation of the product should be carried out in compliance with the current regulations regarding the installation of electrical systems in the country where the product is installed.

The product should be installed by a trained professional following all safety norms.

Keep away from water and wet surfaces. While mounting the product, hands should not be wet.