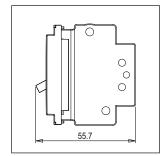

### Drawings:

CTTSP20 .02 CUBE Series Tiny MCB One Module Quartz Gray Norisys 240V 20A 55.7mm x 22.4mm x 55.7mm 59.4g