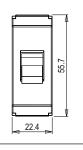

# CTTSP20.02

Tiny MCB Single Pole 20A - One module Quartz Gray - for mounting with CUBE Series

| Code:                   |
|-------------------------|
| Series:                 |
| Family:                 |
| Module Size:            |
| Colour:                 |
| Mark:                   |
| Rated supply voltage:   |
| Maximum resistive load: |
| Dimensions:             |
| Weight:                 |

CTTSP20 .02 CUBE Series Tiny MCB One Module Quartz Gray Norisys 240V 20A 55.7mm x 22.4mm x 55.7mm 59.4g