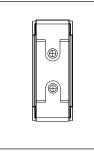

# **CUBE Series**

# CTTSP20.02

Tiny MCB Single Pole 20A - One module Quartz Gray - for mounting with CUBE Series





| Code:                   |
|-------------------------|
| Series:                 |
| Family:                 |
| Module Size:            |
| Colour:                 |
| Mark:                   |
| Rated supply voltage:   |
| Maximum resistive load: |
| Dimensions:             |
| Weight:                 |

CTTSP20 .02 CUBE Series Tiny MCB One Module Quartz Gray Norisys 240V 20A 55.7mm x 22.4mm x 55.7mm 59.4g

## Wiring Diagram:



### Drawings:









### Installation:



Installation of the product should be carried out in compliance with the current regulations regarding the installation of electrical systems in the country where the product is installed.

The product should be installed by a trained professional following all safety norms.

Keep away from water and wet surfaces. While mounting the product, hands should not be wet.