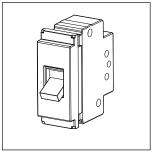

# **CUBE Series**

# CTTSP20.02

Tiny MCB Single Pole 20A - One module Quartz Gray - for mounting with CUBE Series





| Code:                   |
|-------------------------|
| Series:                 |
| Family:                 |
| Module Size:            |
| Colour:                 |
| Mark:                   |
| Rated supply voltage:   |
| Maximum resistive load: |
| Dimensions:             |
| Weight:                 |

CTTSP20 .02 CUBE Series Tiny MCB One Module Quartz Gray Norisys 240V 20A 55.7mm x 22.4mm x 55.7mm 59.4g

## Wiring Diagram:



### Drawings:









### Installation:



Installation of the product should be carried out in compliance with the current regulations regarding the installation of electrical systems in the country where the product is installed.

The product should be installed by a trained professional following all safety norms.

Keep away from water and wet surfaces. While mounting the product, hands should not be wet.