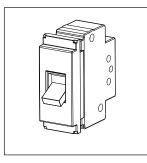

# CTTSP20 .01

Tiny MCB Single Pole 20A - One module Frost White - for mounting with CUBE Series

CTTSP20 .01 Code: Series: **CUBE Series** Family: Tiny MCB Module Size: One Module Colour: Frost White Mark: Norisys Rated supply voltage: 240V Maximum resistive load:

Dimensions: 55.7mm x 22.4mm x 55.7mm

20A

Weight: 59.4g