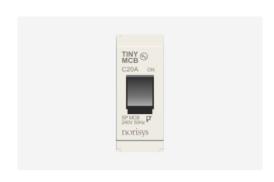

# CTTSP20 .01

Tiny MCB Single Pole 20A - One module Frost White - for mounting with CUBE Series

CTTSP20 .01 Code: Series: **CUBE Series** Family: Tiny MCB Module Size: One Module Colour: Frost White Mark: Norisys Rated supply voltage: 240V Maximum resistive load:

Dimensions: 55.7mm x 22.4mm x 55.7mm

20A

Weight: 59.4g