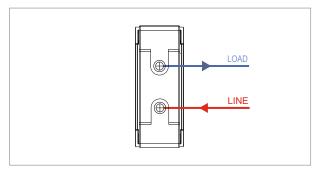

## **CUBE Series**

# CTTSP20 .01

Tiny MCB Single Pole 20A - One module Frost White - for mounting with CUBE Series









CTTSP20 .01 Code: Series: **CUBE Series** Family: Tiny MCB Module Size: One Module Colour: Frost White Mark: Norisys Rated supply voltage: 240V Maximum resistive load:

Dimensions: 55.7mm x 22.4mm x 55.7mm

20A

Weight: 59.4g

### Wiring Diagram:



#### Drawings:









#### Installation:



Installation of the product should be carried out in compliance with the current regulations regarding the installation of electrical systems in the country where the product is installed.

The product should be installed by a trained professional following all safety norms.

Keep away from water and wet surfaces. While mounting the product, hands should not be wet.