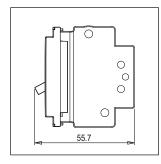

## **CUBE Series**

# CTTSP20 .01

Tiny MCB Single Pole 20A - One module Frost White - for mounting with CUBE Series









CTTSP20 .01 Code: Series: **CUBE Series** Family: Tiny MCB Module Size: One Module Colour: Frost White Mark: Norisys Rated supply voltage: 240V Maximum resistive load:

Dimensions: 55.7mm x 22.4mm x 55.7mm

20A

Weight: 59.4g

### Wiring Diagram:



#### Drawings:









#### Installation:



Installation of the product should be carried out in compliance with the current regulations regarding the installation of electrical systems in the country where the product is installed.

The product should be installed by a trained professional following all safety norms.

Keep away from water and wet surfaces. While mounting the product, hands should not be wet.