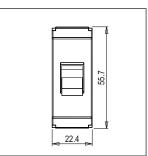

## **CUBE Series**

# CTTSP20 .01

Tiny MCB Single Pole 20A - One module Frost White - for mounting with CUBE Series









CTTSP20 .01 Code: Series: **CUBE Series** Family: Tiny MCB Module Size: One Module Colour: Frost White Mark: Norisys Rated supply voltage: 240V Maximum resistive load:

Dimensions: 55.7mm x 22.4mm x 55.7mm

20A

Weight: 59.4g

### Wiring Diagram:



#### Drawings:









#### Installation:



Installation of the product should be carried out in compliance with the current regulations regarding the installation of electrical systems in the country where the product is installed.

The product should be installed by a trained professional following all safety norms.

Keep away from water and wet surfaces. While mounting the product, hands should not be wet.