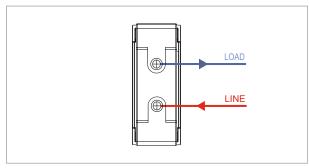

### **CUBE Series**

# CTTSP16.17

Tiny MCB Single Pole 16A - One module Charcoal Black - for mounting with CUBE Series









Code: CTTSP16 .17
Series: CUBE Series
Family: Tiny MCB
Module Size: One Module
Colour: Charcoal Black

Mark: Norisys
Rated supply voltage: 240V
Maximum resistive load: 16A

Dimensions: 55.7mm x 22.4mm x 55.7mm

Weight: 59.4g

## Wiring Diagram:



#### Drawings:









#### Installation:



Installation of the product should be carried out in compliance with the current regulations regarding the installation of electrical systems in the country where the product is installed.

The product should be installed by a trained professional following all safety norms.

Keep away from water and wet surfaces. While mounting the product, hands should not be wet.