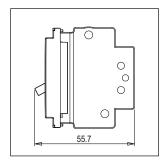

### **CUBE Series**

# CTTSP16.17

Tiny MCB Single Pole 16A - One module Charcoal Black - for mounting with CUBE Series









Code: CTTSP16 .17
Series: CUBE Series
Family: Tiny MCB
Module Size: One Module
Colour: Charcoal Black

Mark: Norisys
Rated supply voltage: 240V
Maximum resistive load: 16A

Dimensions: 55.7mm x 22.4mm x 55.7mm

Weight: 59.4g

## Wiring Diagram:



#### Drawings:









#### Installation:



Installation of the product should be carried out in compliance with the current regulations regarding the installation of electrical systems in the country where the product is installed.

The product should be installed by a trained professional following all safety norms.

Keep away from water and wet surfaces. While mounting the product, hands should not be wet.