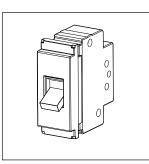

# CTTSP16.17

Tiny MCB Single Pole 16A - One module Charcoal Black - for mounting with CUBE Series

Code: CTTSP16 .17
Series: CUBE Series
Family: Tiny MCB
Module Size: One Module
Colour: Charcoal Black

Mark: Norisys
Rated supply voltage: 240V
Maximum resistive load: 16A