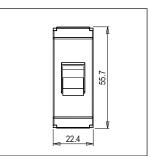

### **CUBE Series**

# CTTSP16.17

Tiny MCB Single Pole 16A - One module Charcoal Black - for mounting with CUBE Series









Code: CTTSP16 .17
Series: CUBE Series
Family: Tiny MCB
Module Size: One Module
Colour: Charcoal Black

Mark: Norisys
Rated supply voltage: 240V
Maximum resistive load: 16A

Dimensions: 55.7mm x 22.4mm x 55.7mm

Weight: 59.4g

## Wiring Diagram:



#### Drawings:









#### Installation:



Installation of the product should be carried out in compliance with the current regulations regarding the installation of electrical systems in the country where the product is installed.

The product should be installed by a trained professional following all safety norms.

Keep away from water and wet surfaces. While mounting the product, hands should not be wet.