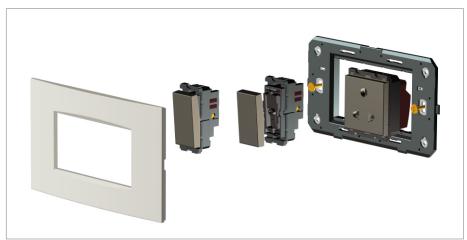

#### Installation:

Installation of the product should be carried out in compliance with the current regulations regarding the installation of electrical systems in the country where the product is installed.

The product should be installed by a trained professional following all safety norms.

Keep away from water and wet surfaces. While mounting the product, hands should not be wet.