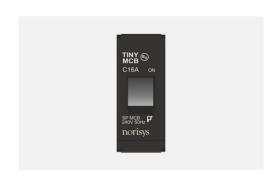

# CTTSP16.17

Tiny MCB Single Pole 16A - One module Charcoal Black - for mounting with CUBE Series

Code: CTTSP16 .17
Series: CUBE Series
Family: Tiny MCB
Module Size: One Module
Colour: Charcoal Black

Mark: Norisys
Rated supply voltage: 240V
Maximum resistive load: 16A

Dimensions: 55.7mm x 22.4mm x 55.7mm

Weight: 59.4g