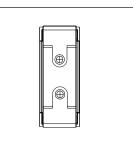

# CTTSP16.02

Tiny MCB Single Pole 16A - One module Quartz Gray - for mounting with CUBE Series

Code: CTTSP16 .02
Series: CUBE Series
Family: Tiny MCB
Module Size: One Module
Colour: Quartz Gray
Mark: Norisys
Rated supply voltage: 240V

Dimensions: 55.7mm x 22.4mm x 55.7mm

16A

Weight: 59.4g

Maximum resistive load: