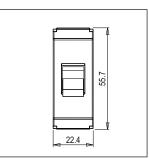

Dimensions: 55.7mm x 22.4mm x 55.7mm

16A

Weight: 59.4g

Maximum resistive load:

#### Drawings: