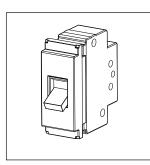

# CTTSP16.02

Tiny MCB Single Pole 16A - One module Quartz Gray - for mounting with CUBE Series

Code: CTTSP16 .02
Series: CUBE Series
Family: Tiny MCB
Module Size: One Module
Colour: Quartz Gray
Mark: Norisys
Rated supply voltage: 240V

Dimensions: 55.7mm x 22.4mm x 55.7mm

16A

Weight: 59.4g

Maximum resistive load: