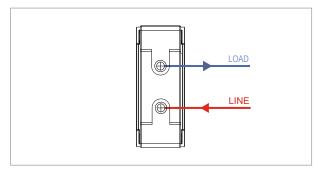

## **CUBE Series**

# CTTSP16.02

Tiny MCB Single Pole 16A - One module Quartz Gray - for mounting with CUBE Series









Code: CTTSP16 .02
Series: CUBE Series
Family: Tiny MCB
Module Size: One Module
Colour: Quartz Gray
Mark: Norisys
Rated supply voltage: 240V

Dimensions: 55.7mm x 22.4mm x 55.7mm

16A

Weight: 59.4g

Maximum resistive load:

### Wiring Diagram:



#### Drawings:









#### Installation:



Installation of the product should be carried out in compliance with the current regulations regarding the installation of electrical systems in the country where the product is installed.

The product should be installed by a trained professional following all safety norms.

Keep away from water and wet surfaces. While mounting the product, hands should not be wet.