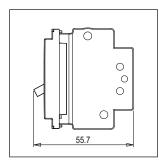

Dimensions: 55.7mm x 22.4mm x 55.7mm

16A

Weight: 59.4g

Maximum resistive load:

#### Drawings: