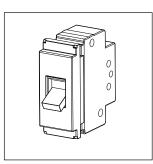

# CTTSP16.01

Tiny MCB Single Pole 16A - One module Frost White - for mounting with CUBE Series

CTTSP16 .01 Code: Series: **CUBE Series** Family: Tiny MCB Module Size: One Module Colour: Frost White Mark: Norisys Rated supply voltage: 240V Maximum resistive load:

Dimensions: 55.7mm x 22.4mm x 55.7mm

16A

Weight: 59.4g