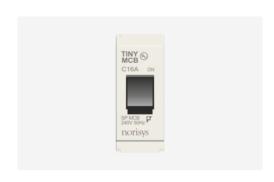

# CTTSP16.01

Tiny MCB Single Pole 16A - One module Frost White - for mounting with CUBE Series

CTTSP16 .01 Code: Series: **CUBE Series** Family: Tiny MCB Module Size: One Module Colour: Frost White Mark: Norisys Rated supply voltage: 240V Maximum resistive load:

Dimensions: 55.7mm x 22.4mm x 55.7mm

16A

Weight: 59.4g