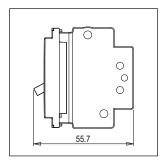

## **CUBE Series**

# CTTSP16.01

Tiny MCB Single Pole 16A - One module Frost White - for mounting with CUBE Series









CTTSP16 .01 Code: Series: **CUBE Series** Family: Tiny MCB Module Size: One Module Colour: Frost White Mark: Norisys Rated supply voltage: 240V Maximum resistive load:

Dimensions: 55.7mm x 22.4mm x 55.7mm

16A

Weight: 59.4g

### Wiring Diagram:



#### Drawings:









#### Installation:



Installation of the product should be carried out in compliance with the current regulations regarding the installation of electrical systems in the country where the product is installed.

The product should be installed by a trained professional following all safety norms.

Keep away from water and wet surfaces. While mounting the product, hands should not be wet.