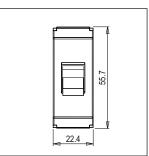

## **CUBE Series**

# CTTSP16.01

Tiny MCB Single Pole 16A - One module Frost White - for mounting with CUBE Series









CTTSP16 .01 Code: Series: **CUBE Series** Family: Tiny MCB Module Size: One Module Colour: Frost White Mark: Norisys Rated supply voltage: 240V Maximum resistive load:

Dimensions: 55.7mm x 22.4mm x 55.7mm

16A

Weight: 59.4g

### Wiring Diagram:



#### Drawings:









#### Installation:



Installation of the product should be carried out in compliance with the current regulations regarding the installation of electrical systems in the country where the product is installed.

The product should be installed by a trained professional following all safety norms.

Keep away from water and wet surfaces. While mounting the product, hands should not be wet.