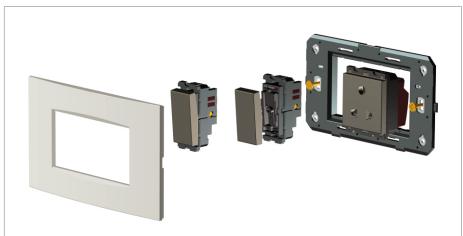

## **CUBE Series**

# CTTSP16.01

Tiny MCB Single Pole 16A - One module Frost White - for mounting with CUBE Series









CTTSP16 .01 Code: Series: **CUBE Series** Family: Tiny MCB Module Size: One Module Colour: Frost White Mark: Norisys Rated supply voltage: 240V Maximum resistive load:

Dimensions: 55.7mm x 22.4mm x 55.7mm

16A

Weight: 59.4g

### Wiring Diagram:



#### Drawings:









#### Installation:



Installation of the product should be carried out in compliance with the current regulations regarding the installation of electrical systems in the country where the product is installed.

The product should be installed by a trained professional following all safety norms.

Keep away from water and wet surfaces. While mounting the product, hands should not be wet.