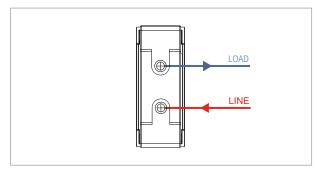

## **CUBE Series**

# CTTSP16.01

Tiny MCB Single Pole 16A - One module Frost White - for mounting with CUBE Series









CTTSP16 .01 Code: Series: **CUBE Series** Family: Tiny MCB Module Size: One Module Colour: Frost White Mark: Norisys Rated supply voltage: 240V Maximum resistive load:

Dimensions: 55.7mm x 22.4mm x 55.7mm

16A

Weight: 59.4g

### Wiring Diagram:



#### Drawings:









#### Installation:



Installation of the product should be carried out in compliance with the current regulations regarding the installation of electrical systems in the country where the product is installed.

The product should be installed by a trained professional following all safety norms.

Keep away from water and wet surfaces. While mounting the product, hands should not be wet.