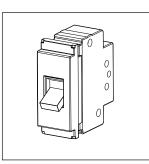

# CTTSP10.17

Tiny MCB Single Pole 10A - One module Charcoal Black - for mounting with CUBE Series

Code: CTTSP10 .17
Series: CUBE Series
Family: Tiny MCB
Module Size: One Module
Colour: Charcoal Black

Mark: Norisys
Rated supply voltage: 240V
Maximum resistive load: 10A