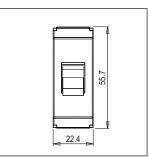

## **CUBE Series**

# CTTSP10.17

Tiny MCB Single Pole 10A - One module Charcoal Black - for mounting with CUBE Series









Code: CTTSP10 .17
Series: CUBE Series
Family: Tiny MCB
Module Size: One Module
Colour: Charcoal Black

Mark: Norisys
Rated supply voltage: 240V
Maximum resistive load: 10A

Dimensions: 55.7mm x 22.4mm x 55.7mm

Weight: 59.4g

### Wiring Diagram:



#### Drawings:









#### Installation:



Installation of the product should be carried out in compliance with the current regulations regarding the installation of electrical systems in the country where the product is installed.

The product should be installed by a trained professional following all safety norms.

Keep away from water and wet surfaces. While mounting the product, hands should not be wet.