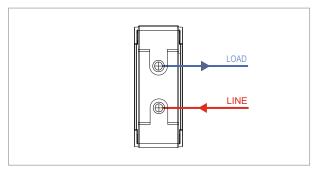

## **CUBE Series**

# CTTSP10.17

Tiny MCB Single Pole 10A - One module Charcoal Black - for mounting with CUBE Series









Code: CTTSP10 .17
Series: CUBE Series
Family: Tiny MCB
Module Size: One Module
Colour: Charcoal Black

Mark: Norisys
Rated supply voltage: 240V
Maximum resistive load: 10A

Dimensions: 55.7mm x 22.4mm x 55.7mm

Weight: 59.4g

### Wiring Diagram:



#### Drawings:









#### Installation:



Installation of the product should be carried out in compliance with the current regulations regarding the installation of electrical systems in the country where the product is installed.

The product should be installed by a trained professional following all safety norms.

Keep away from water and wet surfaces. While mounting the product, hands should not be wet.