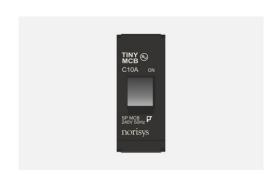

# CTTSP10.17

Tiny MCB Single Pole 10A - One module Charcoal Black - for mounting with CUBE Series

Code: CTTSP10 .17
Series: CUBE Series
Family: Tiny MCB
Module Size: One Module
Colour: Charcoal Black

Mark: Norisys
Rated supply voltage: 240V
Maximum resistive load: 10A

Dimensions: 55.7mm x 22.4mm x 55.7mm

Weight: 59.4g