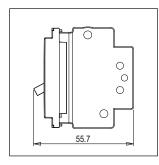

## **CUBE Series**

# CTTSP10.17

Tiny MCB Single Pole 10A - One module Charcoal Black - for mounting with CUBE Series









Code: CTTSP10 .17
Series: CUBE Series
Family: Tiny MCB
Module Size: One Module
Colour: Charcoal Black

Mark: Norisys
Rated supply voltage: 240V
Maximum resistive load: 10A

Dimensions: 55.7mm x 22.4mm x 55.7mm

Weight: 59.4g

### Wiring Diagram:



#### Drawings:









#### Installation:



Installation of the product should be carried out in compliance with the current regulations regarding the installation of electrical systems in the country where the product is installed.

The product should be installed by a trained professional following all safety norms.

Keep away from water and wet surfaces. While mounting the product, hands should not be wet.