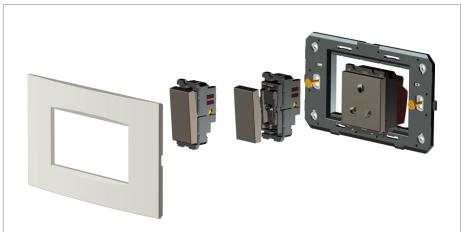

## **CUBE Series**

# CTTSP10.17

Tiny MCB Single Pole 10A - One module Charcoal Black - for mounting with CUBE Series









Code: CTTSP10 .17
Series: CUBE Series
Family: Tiny MCB
Module Size: One Module
Colour: Charcoal Black

Mark: Norisys
Rated supply voltage: 240V
Maximum resistive load: 10A

Dimensions: 55.7mm x 22.4mm x 55.7mm

Weight: 59.4g

### Wiring Diagram:



#### Drawings:









#### Installation:



Installation of the product should be carried out in compliance with the current regulations regarding the installation of electrical systems in the country where the product is installed.

The product should be installed by a trained professional following all safety norms.

Keep away from water and wet surfaces. While mounting the product, hands should not be wet.