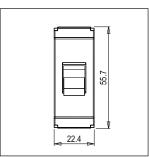

Dimensions: 55.7mm x 22.4mm x 55.7mm

10A

Weight: 59.4g

Maximum resistive load:

#### Drawings: