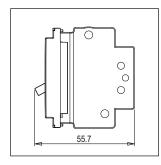

Dimensions: 55.7mm x 22.4mm x 55.7mm

10A

Weight: 59.4g

Maximum resistive load:

#### Drawings: