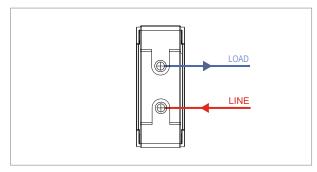

## **CUBE Series**

# CTTSP10.02

Tiny MCB Single Pole 10A - One module Quartz Gray - for mounting with CUBE Series









Code: CTTSP10 .02
Series: CUBE Series
Family: Tiny MCB
Module Size: One Module
Colour: Quartz Gray
Mark: Norisys
Rated supply voltage: 240V

Dimensions: 55.7mm x 22.4mm x 55.7mm

10A

Weight: 59.4g

Maximum resistive load:

### Wiring Diagram:



#### Drawings:









#### Installation:



Installation of the product should be carried out in compliance with the current regulations regarding the installation of electrical systems in the country where the product is installed.

The product should be installed by a trained professional following all safety norms.

Keep away from water and wet surfaces. While mounting the product, hands should not be wet.