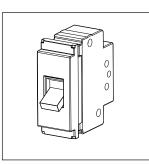

# CTTSP10.02

Tiny MCB Single Pole 10A - One module Quartz Gray - for mounting with CUBE Series

Code: CTTSP10 .02
Series: CUBE Series
Family: Tiny MCB
Module Size: One Module
Colour: Quartz Gray
Mark: Norisys
Rated supply voltage: 240V

Dimensions: 55.7mm x 22.4mm x 55.7mm

10A

Weight: 59.4g

Maximum resistive load: