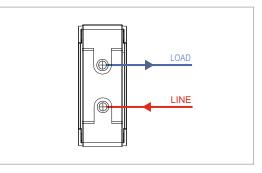

# **CUBE Series**

# CTTSP10.01

Tiny MCB Single Pole 10A - One module Frost White - for mounting with CUBE Series





| Code:                   |
|-------------------------|
| Series:                 |
| Family:                 |
| Module Size:            |
| Colour:                 |
| Mark:                   |
| Rated supply voltage:   |
| Maximum resistive load: |
| Dimensions:             |
| Weight:                 |

# CTTSP10 .01 CUBE Series Tiny MCB One Module Frost White Norisys 240V 10A 55.7mm x 22.4mm x 55.7mm 59.4g

## Wiring Diagram:



### Drawings:









### Installation:



Installation of the product should be carried out in compliance with the current regulations regarding the installation of electrical systems in the country where the product is installed.

The product should be installed by a trained professional following all safety norms.

Keep away from water and wet surfaces. While mounting the product, hands should not be wet.