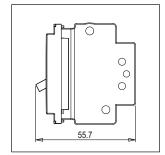

### Drawings:

# CTTSP10 .01 CUBE Series Tiny MCB One Module Frost White Norisys 240V 10A 55.7mm x 22.4mm x 55.7mm 59.4g