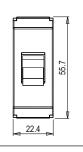

# CTTSP10 .01 CUBE Series Tiny MCB One Module Frost White Norisys 240V 10A 55.7mm x 22.4mm x 55.7mm 59.4g

### Drawings: