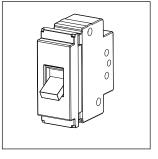

# **CUBE Series**

# CTTSP10.01

Tiny MCB Single Pole 10A - One module Frost White - for mounting with CUBE Series





| Code:                   |
|-------------------------|
| Series:                 |
| Family:                 |
| Module Size:            |
| Colour:                 |
| Mark:                   |
| Rated supply voltage:   |
| Maximum resistive load: |
| Dimensions:             |
| Weight:                 |

# CTTSP10 .01 CUBE Series Tiny MCB One Module Frost White Norisys 240V 10A 55.7mm x 22.4mm x 55.7mm 59.4g

## Wiring Diagram:



### Drawings:









### Installation:



Installation of the product should be carried out in compliance with the current regulations regarding the installation of electrical systems in the country where the product is installed.

The product should be installed by a trained professional following all safety norms.

Keep away from water and wet surfaces. While mounting the product, hands should not be wet.