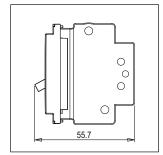

CTTSP06 .17 CUBE Series Tiny MCB One Module Charcoal Black Norisys 240V 6A 55.7mm x 22.4mm x 55.7mm 59.4g

## Drawings: