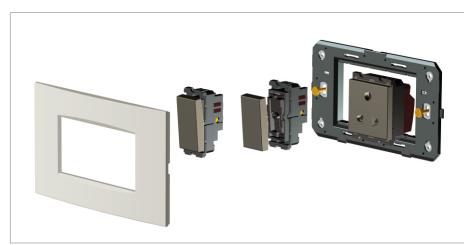

## **CUBE Series**

## CTTSP06.17

Tiny MCB Single Pole 6A - One module Charcoal Black - for mounting with CUBE Series





| Code:                   |
|-------------------------|
| Series:                 |
| Family:                 |
| Module Size:            |
| Colour:                 |
| Mark:                   |
| Rated supply voltage:   |
| Maximum resistive load: |
| Dimensions:             |
| Weight:                 |

CTTSP06 .17 CUBE Series Tiny MCB One Module Charcoal Black Norisys 240V 6A 55.7mm x 22.4mm x 55.7mm 59.4g





## Drawings:









## Installation:



Installation of the product should be carried out in compliance with the current regulations regarding the installation of electrical systems in the country where the product is installed.

The product should be installed by a trained professional following all safety norms.

Keep away from water and wet surfaces. While mounting the product, hands should not be wet.