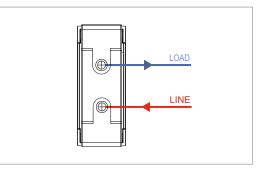

## **CUBE Series**

## CTTSP06.17

Tiny MCB Single Pole 6A - One module Charcoal Black - for mounting with CUBE Series





| Code:                   |
|-------------------------|
| Series:                 |
| Family:                 |
| Module Size:            |
| Colour:                 |
| Mark:                   |
| Rated supply voltage:   |
| Maximum resistive load: |
| Dimensions:             |
| Weight:                 |

CTTSP06 .17 CUBE Series Tiny MCB One Module Charcoal Black Norisys 240V 6A 55.7mm x 22.4mm x 55.7mm 59.4g





## Drawings:









## Installation:



Installation of the product should be carried out in compliance with the current regulations regarding the installation of electrical systems in the country where the product is installed.

The product should be installed by a trained professional following all safety norms.

Keep away from water and wet surfaces. While mounting the product, hands should not be wet.