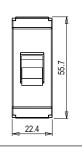

CTTSP06 .17 CUBE Series Tiny MCB One Module Charcoal Black Norisys 240V 6A 55.7mm x 22.4mm x 55.7mm 59.4g

## Drawings: