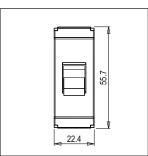

### Drawings:

Dimensions: 55.7mm x 22.4mm x 55.7mm

Weight: 59.4g

Maximum resistive load: