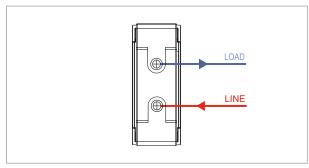

### **CUBE Series**

# CTTSP06.02

Tiny MCB Single Pole 6A - One module Quartz Gray - for mounting with CUBE Series









Code: CTTSP06 .02
Series: CUBE Series
Family: Tiny MCB
Module Size: One Module
Colour: Quartz Gray
Mark: Norisys
Rated supply voltage: 240V

Dimensions: 55.7mm x 22.4mm x 55.7mm

Weight: 59.4g

Maximum resistive load:

## Wiring Diagram:



### Drawings:









#### Installation:



Installation of the product should be carried out in compliance with the current regulations regarding the installation of electrical systems in the country where the product is installed.

The product should be installed by a trained professional following all safety norms.

Keep away from water and wet surfaces. While mounting the product, hands should not be wet.