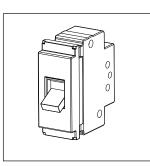

# CTTSP06.02

Tiny MCB Single Pole 6A - One module Quartz Gray - for mounting with CUBE Series

Code: CTTSP06 .02
Series: CUBE Series
Family: Tiny MCB
Module Size: One Module
Colour: Quartz Gray
Mark: Norisys
Rated supply voltage: 240V

Dimensions: 55.7mm x 22.4mm x 55.7mm

Weight: 59.4g

Maximum resistive load: