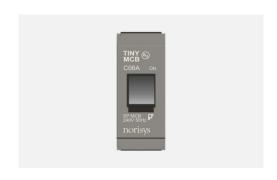

# CTTSP06.02

Tiny MCB Single Pole 6A - One module Quartz Gray - for mounting with CUBE Series

Code: CTTSP06 .02
Series: CUBE Series
Family: Tiny MCB
Module Size: One Module
Colour: Quartz Gray
Mark: Norisys
Rated supply voltage: 240V

Dimensions: 55.7mm x 22.4mm x 55.7mm

Weight: 59.4g

Maximum resistive load: