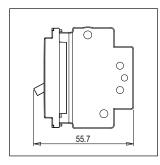

### Drawings:

Dimensions: 55.7mm x 22.4mm x 55.7mm

Weight: 59.4g

Maximum resistive load: