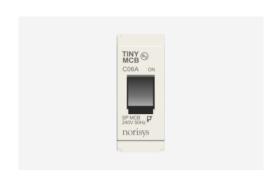

# CTTSP06.01

Tiny MCB Single Pole 6A - One module Frost White - for mounting with CUBE Series

Code: CTTSP06 .01
Series: CUBE Series
Family: Tiny MCB
Module Size: One Module
Colour: Frost White
Mark: Norisys
Rated supply voltage: 240V