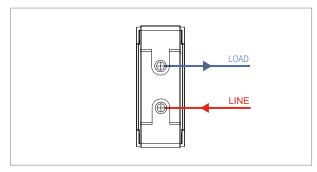

## **CUBE Series**

# CTTSP06.01

Tiny MCB Single Pole 6A - One module Frost White - for mounting with CUBE Series









Code: CTTSP06 .01
Series: CUBE Series
Family: Tiny MCB
Module Size: One Module
Colour: Frost White
Mark: Norisys
Rated supply voltage: 240V

Dimensions: 55.7mm x 22.4mm x 55.7mm

Weight: 59.4g

Maximum resistive load:

### Wiring Diagram:



#### Drawings:









#### Installation:



Installation of the product should be carried out in compliance with the current regulations regarding the installation of electrical systems in the country where the product is installed.

The product should be installed by a trained professional following all safety norms.

Keep away from water and wet surfaces. While mounting the product, hands should not be wet.