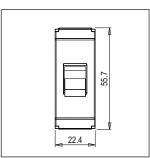

Dimensions: 55.7mm x 22.4mm x 55.7mm

Weight: 59.4g

Maximum resistive load:

#### Drawings: