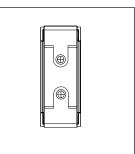

# CTTSP06.01

Tiny MCB Single Pole 6A - One module Frost White - for mounting with CUBE Series

Code: CTTSP06 .01
Series: CUBE Series
Family: Tiny MCB
Module Size: One Module
Colour: Frost White
Mark: Norisys
Rated supply voltage: 240V

Dimensions: 55.7mm x 22.4mm x 55.7mm

Weight: 59.4g

Maximum resistive load: