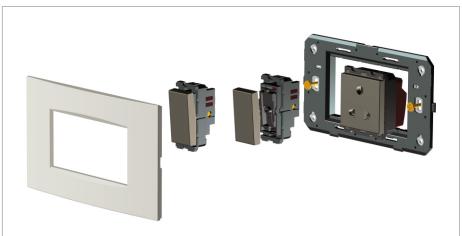

#### Drawings:

#### Installation:

Installation of the product should be carried out in compliance with the current regulations regarding the installation of electrical systems in the country where the product is installed.