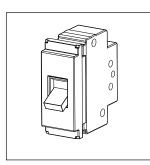

# CTTSP06.01

Tiny MCB Single Pole 6A - One module Frost White - for mounting with CUBE Series

Code: CTTSP06 .01
Series: CUBE Series
Family: Tiny MCB
Module Size: One Module
Colour: Frost White
Mark: Norisys
Rated supply voltage: 240V

Dimensions: 55.7mm x 22.4mm x 55.7mm

Weight: 59.4g

Maximum resistive load: