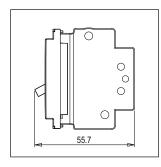

Dimensions: 55.7mm x 22.4mm x 55.7mm

Weight: 59.4g

Maximum resistive load:

#### Drawings: