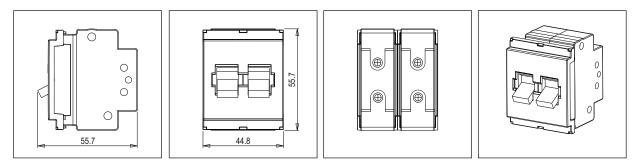

## CTTDP32 .17

Tiny MCB Double Pole 32A - Two module Charcoal Black - for mounting with CUBE Series

| Code:                   |
|-------------------------|
| Series:                 |
| Family:                 |
| Module Size:            |
| Colour:                 |
| Mark:                   |
| Rated supply voltage:   |
| Maximum resistive load: |
| Dimensions:             |
| Weight:                 |

CTTDP32 .17 CUBE Series Tiny MCB Two Module Charcoal Black Norisys 240V 32A 55.7mm x 44.8mm x 55.7mm 131g

### Drawings: