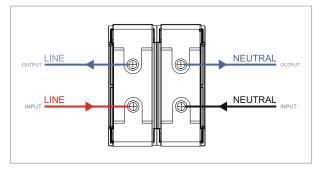

# norisys®

## **CUBE Series**

## CTTDP32 .17

Tiny MCB Double Pole 32A - Two module Charcoal Black - for mounting with CUBE Series





| Code:                   |
|-------------------------|
| Series:                 |
| Family:                 |
| Module Size:            |
| Colour:                 |
| Mark:                   |
| Rated supply voltage:   |
| Maximum resistive load: |
| Dimensions:             |
| Weight:                 |

CTTDP32 .17 CUBE Series Tiny MCB Two Module Charcoal Black Norisys 240V 32A 55.7mm x 44.8mm x 55.7mm 131g





### Drawings:



#### Installation:



Installation of the product should be carried out in compliance with the current regulations regarding the installation of electrical systems in the country where the product is installed.

The product should be installed by a trained professional following all safety norms.

Keep away from water and wet surfaces. While mounting the product, hands should not be wet.