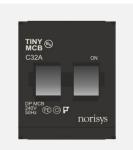

## CTTDP32 .17

Tiny MCB Double Pole 32A - Two module Charcoal Black - for mounting with CUBE Series

| Code:                   |
|-------------------------|
| Series:                 |
| Family:                 |
| Module Size:            |
| Colour:                 |
| Mark:                   |
| Rated supply voltage:   |
| Maximum resistive load: |
| Dimensions:             |
| Weight:                 |

CTTDP32 .17 CUBE Series Tiny MCB Two Module Charcoal Black Norisys 240V 32A 55.7mm x 44.8mm x 55.7mm 131g