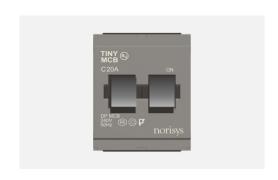

# CTTDP32.02

Tiny MCB Double Pole 32A - Two module Quartz Gray - for mounting with CUBE Series

Code: CTTDP32 .02
Series: CUBE Series
Family: Tiny MCB
Module Size: Two Module
Colour: Quartz Gray
Mark: Norisys
Rated supply voltage: 240V

Dimensions: 55.7mm x 44.8mm x 55.7mm

32A

Weight: 131g

Maximum resistive load: