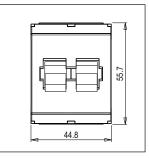

Dimensions: 55.7mm x 44.8mm x 55.7mm

32A

Weight: 131g

Maximum resistive load:

#### Drawings: