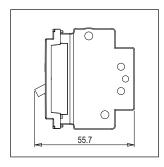

Dimensions: 55.7mm x 44.8mm x 55.7mm

32A

Weight: 131g

Maximum resistive load:

#### Drawings: