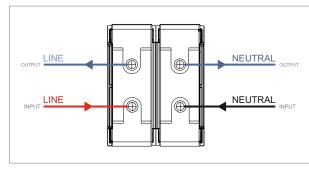

### **CUBE Series**

# CTTDP32.02

Tiny MCB Double Pole 32A - Two module Quartz Gray - for mounting with CUBE Series







Code: CTTDP32 .02
Series: CUBE Series
Family: Tiny MCB
Module Size: Two Module
Colour: Quartz Gray
Mark: Norisys
Rated supply voltage: 240V

Dimensions: 55.7mm x 44.8mm x 55.7mm

32A

Weight: 131g

Maximum resistive load:

## Wiring Diagram:



#### Drawings:









#### Installation:



Installation of the product should be carried out in compliance with the current regulations regarding the installation of electrical systems in the country where the product is installed.

The product should be installed by a trained professional following all safety norms.

Keep away from water and wet surfaces. While mounting the product, hands should not be wet.