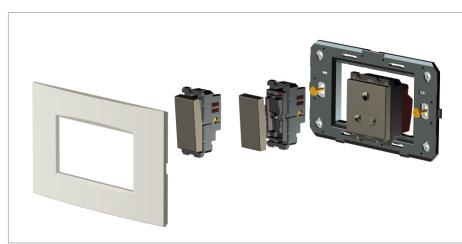

## Installation:

Installation of the product should be carried out in compliance with the current regulations regarding the installation of electrical systems in the country where the product is installed.

The product should be installed by a trained professional following all safety norms.

Keep away from water and wet surfaces. While mounting the product, hands should not be wet.