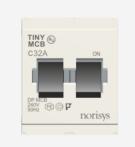

## CTTDP32 .01

Tiny MCB Double Pole 32A - Two module Frost White - for mounting with CUBE Series

| Code:                   |
|-------------------------|
| Series:                 |
| Family:                 |
| Module Size:            |
| Colour:                 |
| Mark:                   |
| Rated supply voltage:   |
| Maximum resistive load: |
| Dimensions:             |
| Weight:                 |

CTTDP32 .01 CUBE Series Tiny MCB Two Module Frost White Norisys 240V 32A 55.7mm x 44.8mm x 55.7mm 131g