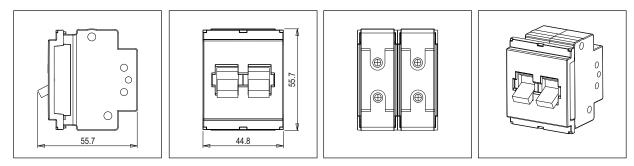

CTTDP32 .01 CUBE Series Tiny MCB Two Module Frost White Norisys 240V 32A 55.7mm x 44.8mm x 55.7mm 131g

## Drawings: