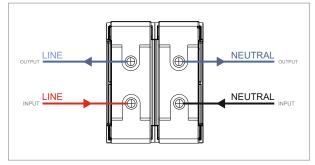

## **CUBE Series**

## CTTDP32 .01

Tiny MCB Double Pole 32A - Two module Frost White - for mounting with CUBE Series





| Code:                   |
|-------------------------|
| Series:                 |
| Family:                 |
| Module Size:            |
| Colour:                 |
| Mark:                   |
| Rated supply voltage:   |
| Maximum resistive load: |
| Dimensions:             |
| Weight:                 |

CTTDP32 .01 CUBE Series Tiny MCB Two Module Frost White Norisys 240V 32A 55.7mm x 44.8mm x 55.7mm 131g





## Drawings:



## Installation:



Installation of the product should be carried out in compliance with the current regulations regarding the installation of electrical systems in the country where the product is installed.

The product should be installed by a trained professional following all safety norms.

Keep away from water and wet surfaces. While mounting the product, hands should not be wet.