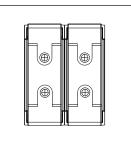

### **CUBE Series**

# CTTDP25.17

Tiny MCB Double Pole 25A - Two module Charcoal Black - for mounting with CUBE Series









Code: CTTDP25 .17
Series: CUBE Series
Family: Tiny MCB
Module Size: Two Module
Colour: Charcoal Black

Mark: Norisys
Rated supply voltage: 240V
Maximum resistive load: 25A

Dimensions: 55.7mm x 44.8mm x 55.7mm

Weight: 131g

## Wiring Diagram:



#### Drawings:









#### Installation:



Installation of the product should be carried out in compliance with the current regulations regarding the installation of electrical systems in the country where the product is installed.

The product should be installed by a trained professional following all safety norms.

Keep away from water and wet surfaces. While mounting the product, hands should not be wet.