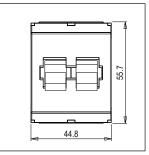

### **CUBE Series**

# CTTDP25.17

Tiny MCB Double Pole 25A - Two module Charcoal Black - for mounting with CUBE Series









Code: CTTDP25 .17
Series: CUBE Series
Family: Tiny MCB
Module Size: Two Module
Colour: Charcoal Black

Mark: Norisys
Rated supply voltage: 240V
Maximum resistive load: 25A

Dimensions: 55.7mm x 44.8mm x 55.7mm

Weight: 131g

## Wiring Diagram:



#### Drawings:









#### Installation:



Installation of the product should be carried out in compliance with the current regulations regarding the installation of electrical systems in the country where the product is installed.

The product should be installed by a trained professional following all safety norms.

Keep away from water and wet surfaces. While mounting the product, hands should not be wet.