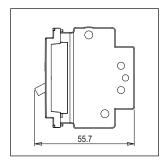

### **CUBE Series**

# CTTDP25.17

Tiny MCB Double Pole 25A - Two module Charcoal Black - for mounting with CUBE Series









Code: CTTDP25 .17
Series: CUBE Series
Family: Tiny MCB
Module Size: Two Module
Colour: Charcoal Black

Mark: Norisys
Rated supply voltage: 240V
Maximum resistive load: 25A

Dimensions: 55.7mm x 44.8mm x 55.7mm

Weight: 131g

## Wiring Diagram:



#### Drawings:









#### Installation:



Installation of the product should be carried out in compliance with the current regulations regarding the installation of electrical systems in the country where the product is installed.

The product should be installed by a trained professional following all safety norms.

Keep away from water and wet surfaces. While mounting the product, hands should not be wet.