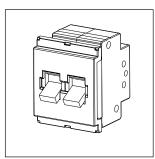

### **CUBE Series**

# CTTDP25.17

Tiny MCB Double Pole 25A - Two module Charcoal Black - for mounting with CUBE Series









Code: CTTDP25 .17
Series: CUBE Series
Family: Tiny MCB
Module Size: Two Module
Colour: Charcoal Black

Mark: Norisys
Rated supply voltage: 240V
Maximum resistive load: 25A

Dimensions: 55.7mm x 44.8mm x 55.7mm

Weight: 131g

## Wiring Diagram:



#### Drawings:









#### Installation:



Installation of the product should be carried out in compliance with the current regulations regarding the installation of electrical systems in the country where the product is installed.

The product should be installed by a trained professional following all safety norms.

Keep away from water and wet surfaces. While mounting the product, hands should not be wet.