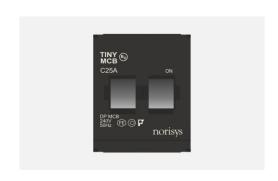

# CTTDP25.17

Tiny MCB Double Pole 25A - Two module Charcoal Black - for mounting with CUBE Series

Code: CTTDP25 .17
Series: CUBE Series
Family: Tiny MCB
Module Size: Two Module
Colour: Charcoal Black

Mark: Norisys
Rated supply voltage: 240V
Maximum resistive load: 25A

Dimensions: 55.7mm x 44.8mm x 55.7mm

Weight: 131g