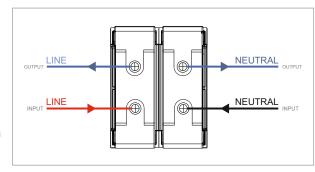

### **CUBE Series**

# CTTDP25.17

Tiny MCB Double Pole 25A - Two module Charcoal Black - for mounting with CUBE Series









Code: CTTDP25 .17
Series: CUBE Series
Family: Tiny MCB
Module Size: Two Module
Colour: Charcoal Black

Mark: Norisys
Rated supply voltage: 240V
Maximum resistive load: 25A

Dimensions: 55.7mm x 44.8mm x 55.7mm

Weight: 131g

## Wiring Diagram:



#### Drawings:









#### Installation:



Installation of the product should be carried out in compliance with the current regulations regarding the installation of electrical systems in the country where the product is installed.

The product should be installed by a trained professional following all safety norms.

Keep away from water and wet surfaces. While mounting the product, hands should not be wet.