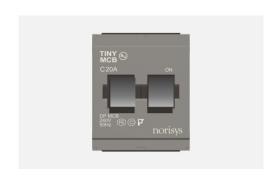

# CTTDP25.02

Tiny MCB Double Pole 25A - Two module Quartz Gray - for mounting with CUBE Series

Code: CTTDP25 .02
Series: CUBE Series
Family: Tiny MCB
Module Size: Two Module
Colour: Quartz Gray
Mark: Norisys
Rated supply voltage: 240V