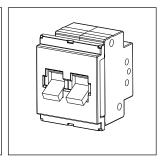

### **CUBE Series**

# CTTDP25.02

Tiny MCB Double Pole 25A - Two module Quartz Gray - for mounting with CUBE Series







Code: CTTDP25 .02
Series: CUBE Series
Family: Tiny MCB
Module Size: Two Module
Colour: Quartz Gray
Mark: Norisys
Rated supply voltage: 240V

Dimensions: 55.7mm x 44.8mm x 55.7mm

25A

Weight: 131g

Maximum resistive load:

## Wiring Diagram:



#### Drawings:









#### Installation:



Installation of the product should be carried out in compliance with the current regulations regarding the installation of electrical systems in the country where the product is installed.

The product should be installed by a trained professional following all safety norms.

Keep away from water and wet surfaces. While mounting the product, hands should not be wet.