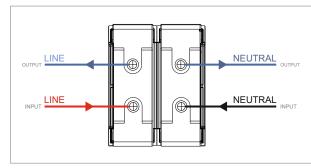

### **CUBE Series**

# CTTDP25.02

Tiny MCB Double Pole 25A - Two module Quartz Gray - for mounting with CUBE Series







Code: CTTDP25 .02
Series: CUBE Series
Family: Tiny MCB
Module Size: Two Module
Colour: Quartz Gray
Mark: Norisys
Rated supply voltage: 240V

Dimensions: 55.7mm x 44.8mm x 55.7mm

25A

Weight: 131g

Maximum resistive load:

## Wiring Diagram:



#### Drawings:









#### Installation:



Installation of the product should be carried out in compliance with the current regulations regarding the installation of electrical systems in the country where the product is installed.

The product should be installed by a trained professional following all safety norms.

Keep away from water and wet surfaces. While mounting the product, hands should not be wet.