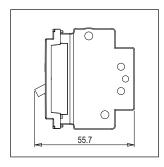

Dimensions: 55.7mm x 44.8mm x 55.7mm

25A

Weight: 131g

Maximum resistive load:

#### Drawings: