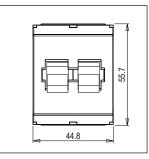

Dimensions: 55.7mm x 44.8mm x 55.7mm

25A

Weight: 131g

Maximum resistive load:

#### Drawings: