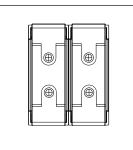

### **CUBE Series**

# CTTDP25.02

Tiny MCB Double Pole 25A - Two module Quartz Gray - for mounting with CUBE Series







Code: CTTDP25 .02
Series: CUBE Series
Family: Tiny MCB
Module Size: Two Module
Colour: Quartz Gray
Mark: Norisys
Rated supply voltage: 240V

Dimensions: 55.7mm x 44.8mm x 55.7mm

25A

Weight: 131g

Maximum resistive load:

## Wiring Diagram:



#### Drawings:









#### Installation:



Installation of the product should be carried out in compliance with the current regulations regarding the installation of electrical systems in the country where the product is installed.

The product should be installed by a trained professional following all safety norms.

Keep away from water and wet surfaces. While mounting the product, hands should not be wet.