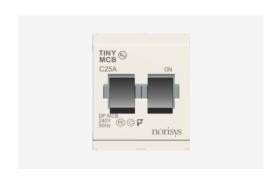

# CTTDP25.01

Tiny MCB Double Pole 25A - Two module Frost White - for mounting with CUBE Series

CTTDP25 .01 Code: Series: **CUBE Series** Family: Tiny MCB Module Size: Two Module Colour: Frost White Mark: Norisys Rated supply voltage: 240V

Maximum resistive load: 25A Dimensions: 55.7mm x 44.8mm x 55.7mm

Weight: 131g