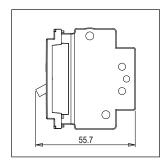

#### Drawings:

Maximum resistive load: 25A Dimensions: 55.7mm x 44.8mm x 55.7mm

Weight: 131g