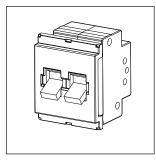

# CTTDP25.01

Tiny MCB Double Pole 25A - Two module Frost White - for mounting with CUBE Series

CTTDP25 .01 Code: Series: **CUBE Series** Family: Tiny MCB Module Size: Two Module Colour: Frost White Mark: Norisys Rated supply voltage: 240V