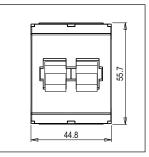

### **CUBE Series**

# CTTDP25.01

Tiny MCB Double Pole 25A - Two module Frost White - for mounting with CUBE Series









CTTDP25 .01 Code: Series: **CUBE Series** Family: Tiny MCB Module Size: Two Module Colour: Frost White Mark: Norisys Rated supply voltage: 240V

Maximum resistive load: 25A Dimensions: 55.7mm x 44.8mm x 55.7mm

Weight: 131g

## Wiring Diagram:



#### Drawings:









#### Installation:



Installation of the product should be carried out in compliance with the current regulations regarding the installation of electrical systems in the country where the product is installed.

The product should be installed by a trained professional following all safety norms.

Keep away from water and wet surfaces. While mounting the product, hands should not be wet.