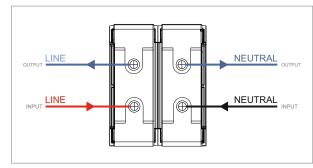

### **CUBE Series**

# CTTDP25.01

Tiny MCB Double Pole 25A - Two module Frost White - for mounting with CUBE Series









CTTDP25 .01 Code: Series: **CUBE Series** Family: Tiny MCB Module Size: Two Module Colour: Frost White Mark: Norisys Rated supply voltage: 240V

Maximum resistive load: 25A Dimensions: 55.7mm x 44.8mm x 55.7mm

Weight: 131g

## Wiring Diagram:



#### Drawings:









#### Installation:



Installation of the product should be carried out in compliance with the current regulations regarding the installation of electrical systems in the country where the product is installed.

The product should be installed by a trained professional following all safety norms.

Keep away from water and wet surfaces. While mounting the product, hands should not be wet.