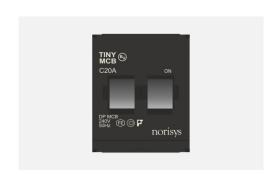

# CTTDP20 .17

Tiny MCB Double Pole 20A - Two module Charcoal Black - for mounting with CUBE Series

Code: CTTDP20 .17
Series: CUBE Series
Family: Tiny MCB
Module Size: Two Module
Colour: Charcoal Black

Mark: Norisys
Rated supply voltage: 240V
Maximum resistive load: 20A