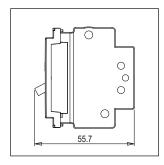

### **CUBE Series**

# CTTDP20 .17

Tiny MCB Double Pole 20A - Two module Charcoal Black - for mounting with CUBE Series









Code: CTTDP20 .17
Series: CUBE Series
Family: Tiny MCB
Module Size: Two Module
Colour: Charcoal Black

Mark: Norisys
Rated supply voltage: 240V
Maximum resistive load: 20A

Dimensions: 55.7mm x 44.8mm x 55.7mm

Weight: 131g

## Wiring Diagram:



#### Drawings:









#### Installation:



Installation of the product should be carried out in compliance with the current regulations regarding the installation of electrical systems in the country where the product is installed.

The product should be installed by a trained professional following all safety norms.

Keep away from water and wet surfaces. While mounting the product, hands should not be wet.