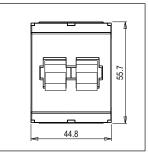

### **CUBE Series**

# CTTDP20 .17

Tiny MCB Double Pole 20A - Two module Charcoal Black - for mounting with CUBE Series









Code: CTTDP20 .17
Series: CUBE Series
Family: Tiny MCB
Module Size: Two Module
Colour: Charcoal Black

Mark: Norisys
Rated supply voltage: 240V
Maximum resistive load: 20A

Dimensions: 55.7mm x 44.8mm x 55.7mm

Weight: 131g

## Wiring Diagram:



#### Drawings:









#### Installation:



Installation of the product should be carried out in compliance with the current regulations regarding the installation of electrical systems in the country where the product is installed.

The product should be installed by a trained professional following all safety norms.

Keep away from water and wet surfaces. While mounting the product, hands should not be wet.