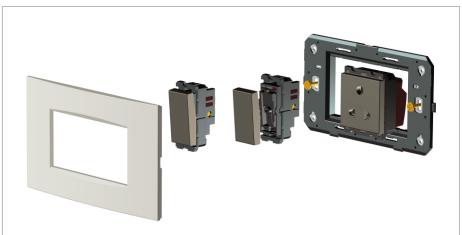

#### Installation:

Installation of the product should be carried out in compliance with the current regulations regarding the installation of electrical systems in the country where the product is installed.

The product should be installed by a trained professional following all safety norms.

Keep away from water and wet surfaces. While mounting the product, hands should not be wet.