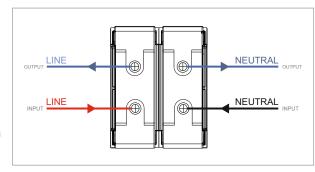

### **CUBE Series**

# CTTDP20 .17

Tiny MCB Double Pole 20A - Two module Charcoal Black - for mounting with CUBE Series









Code: CTTDP20 .17
Series: CUBE Series
Family: Tiny MCB
Module Size: Two Module
Colour: Charcoal Black

Mark: Norisys
Rated supply voltage: 240V
Maximum resistive load: 20A

Dimensions: 55.7mm x 44.8mm x 55.7mm

Weight: 131g

## Wiring Diagram:



#### Drawings:









#### Installation:



Installation of the product should be carried out in compliance with the current regulations regarding the installation of electrical systems in the country where the product is installed.

The product should be installed by a trained professional following all safety norms.

Keep away from water and wet surfaces. While mounting the product, hands should not be wet.