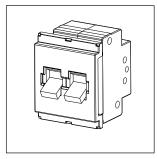

### **CUBE Series**

# CTTDP20 .17

Tiny MCB Double Pole 20A - Two module Charcoal Black - for mounting with CUBE Series









Code: CTTDP20 .17
Series: CUBE Series
Family: Tiny MCB
Module Size: Two Module
Colour: Charcoal Black

Mark: Norisys
Rated supply voltage: 240V
Maximum resistive load: 20A

Dimensions: 55.7mm x 44.8mm x 55.7mm

Weight: 131g

## Wiring Diagram:



#### Drawings:









#### Installation:



Installation of the product should be carried out in compliance with the current regulations regarding the installation of electrical systems in the country where the product is installed.

The product should be installed by a trained professional following all safety norms.

Keep away from water and wet surfaces. While mounting the product, hands should not be wet.