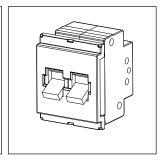

# CTTDP20.02

Tiny MCB Double Pole 20A - Two module Quartz Gray - for mounting with CUBE Series

Code: CTTDP20 .02
Series: CUBE Series
Family: Tiny MCB
Module Size: Two Module
Colour: Quartz Gray
Mark: Norisys
Rated supply voltage: 240V