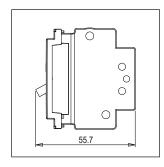

Dimensions: 55.7mm x 44.8mm x 55.7mm

20A

Weight: 131g

Maximum resistive load:

#### Drawings: