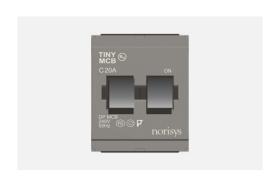

# CTTDP20.02

Tiny MCB Double Pole 20A - Two module Quartz Gray - for mounting with CUBE Series

Code: CTTDP20 .02
Series: CUBE Series
Family: Tiny MCB
Module Size: Two Module
Colour: Quartz Gray
Mark: Norisys
Rated supply voltage: 240V