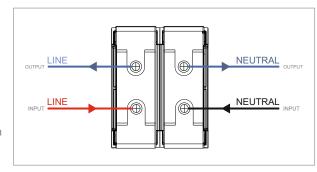

## **CUBE Series**

# CTTDP20.02

Tiny MCB Double Pole 20A - Two module Quartz Gray - for mounting with CUBE Series







Code: CTTDP20 .02
Series: CUBE Series
Family: Tiny MCB
Module Size: Two Module
Colour: Quartz Gray
Mark: Norisys
Rated supply voltage: 240V

Dimensions: 55.7mm x 44.8mm x 55.7mm

20A

Weight: 131g

Maximum resistive load:

### Wiring Diagram:



#### Drawings:









#### Installation:



Installation of the product should be carried out in compliance with the current regulations regarding the installation of electrical systems in the country where the product is installed.

The product should be installed by a trained professional following all safety norms.

Keep away from water and wet surfaces. While mounting the product, hands should not be wet.