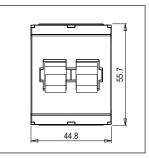

Dimensions: 55.7mm x 44.8mm x 55.7mm

20A

Weight: 131g

Maximum resistive load: