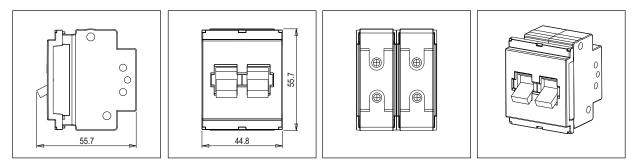

CTTDP20 .01 CUBE Series Tiny MCB Two Module Frost White Norisys 240V 20A 55.7mm x 44.8mm x 55.7mm 131g

## Drawings: