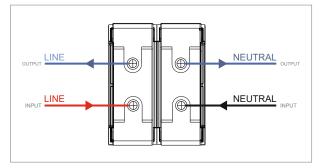

## Drawings:

## Installation:

Installation of the product should be carried out in compliance with the current regulations regarding the installation of electrical systems in the country where the product is installed.

The product should be installed by a trained professional following all safety norms.

Keep away from water and wet surfaces. While mounting the product, hands should not be wet.