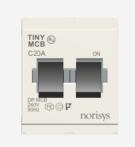

## CTTDP20 .01

Tiny MCB Double Pole 20A - Two module Frost White - for mounting with CUBE Series

| Code:                   |
|-------------------------|
| Series:                 |
| Family:                 |
| Module Size:            |
| Colour:                 |
| Mark:                   |
| Rated supply voltage:   |
| Maximum resistive load: |
| Dimensions:             |
| Weight:                 |

CTTDP20 .01 CUBE Series Tiny MCB Two Module Frost White Norisys 240V 20A 55.7mm x 44.8mm x 55.7mm 131g