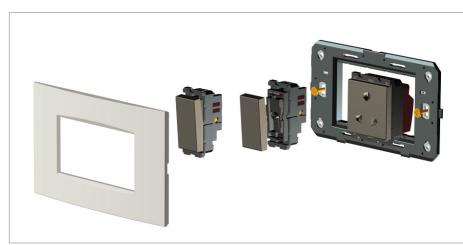

## **CUBE Series**

## CTTDP20 .01

Tiny MCB Double Pole 20A - Two module Frost White - for mounting with CUBE Series





| Code:                   |
|-------------------------|
| Series:                 |
| Family:                 |
| Module Size:            |
| Colour:                 |
| Mark:                   |
| Rated supply voltage:   |
| Maximum resistive load: |
| Dimensions:             |
| Weight:                 |

CTTDP20 .01 CUBE Series Tiny MCB Two Module Frost White Norisys 240V 20A 55.7mm x 44.8mm x 55.7mm 131g





## Drawings:



## Installation:



Installation of the product should be carried out in compliance with the current regulations regarding the installation of electrical systems in the country where the product is installed.

The product should be installed by a trained professional following all safety norms.

Keep away from water and wet surfaces. While mounting the product, hands should not be wet.