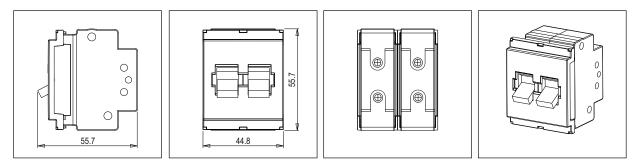

CTTDP16 .17 CUBE Series Tiny MCB Two Module Charcoal Black Norisys 240V 16A 55.7mm x 44.8mm x 55.7mm 131g

## Drawings: