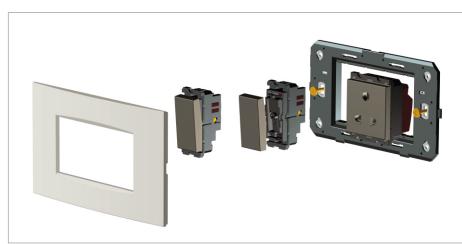

## **CUBE Series**

## CTTDP16 .17

Tiny MCB Double Pole 16A - Two module Charcoal Black - for mounting with CUBE Series





| Code:                   |
|-------------------------|
| Series:                 |
| Family:                 |
| Module Size:            |
| Colour:                 |
| Mark:                   |
| Rated supply voltage:   |
| Maximum resistive load: |
| Dimensions:             |
| Weight:                 |

CTTDP16 .17 CUBE Series Tiny MCB Two Module Charcoal Black Norisys 240V 16A 55.7mm x 44.8mm x 55.7mm 131g





## Drawings:



## Installation:



Installation of the product should be carried out in compliance with the current regulations regarding the installation of electrical systems in the country where the product is installed.

The product should be installed by a trained professional following all safety norms.

Keep away from water and wet surfaces. While mounting the product, hands should not be wet.