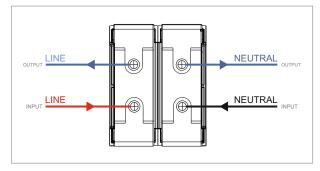

## Drawings:

## Installation:

Installation of the product should be carried out in compliance with the current regulations regarding the installation of electrical systems in the country where the product is installed.

The product should be installed by a trained professional following all safety norms.

Keep away from water and wet surfaces. While mounting the product, hands should not be wet.