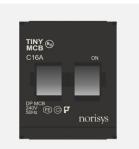

## CTTDP16 .17

Tiny MCB Double Pole 16A - Two module Charcoal Black - for mounting with CUBE Series

| Code:                   |
|-------------------------|
| Series:                 |
| Family:                 |
| Module Size:            |
| Colour:                 |
| Mark:                   |
| Rated supply voltage:   |
| Maximum resistive load: |
| Dimensions:             |
| Weight:                 |

CTTDP16 .17 CUBE Series Tiny MCB Two Module Charcoal Black Norisys 240V 16A 55.7mm x 44.8mm x 55.7mm 131g