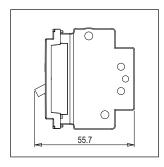

Dimensions: 55.7mm x 44.8mm x 55.7mm

16A

Weight: 131g

Maximum resistive load:

#### Drawings: