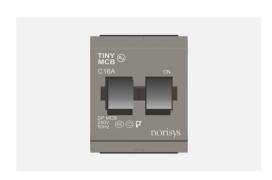

# CTTDP16.02

Tiny MCB Double Pole 16A - Two module Quartz Gray - for mounting with CUBE Series

Code: CTTDP16 .02
Series: CUBE Series
Family: Tiny MCB
Module Size: Two Module
Colour: Quartz Gray
Mark: Norisys
Rated supply voltage: 240V

Dimensions: 55.7mm x 44.8mm x 55.7mm

16A

Weight: 131g

Maximum resistive load: