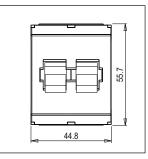

Dimensions: 55.7mm x 44.8mm x 55.7mm

16A

Weight: 131g

Maximum resistive load: