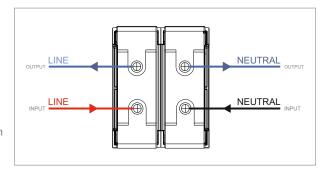

## **CUBE Series**

# CTTDP16.02

Tiny MCB Double Pole 16A - Two module Quartz Gray - for mounting with CUBE Series







Code: CTTDP16 .02
Series: CUBE Series
Family: Tiny MCB
Module Size: Two Module
Colour: Quartz Gray
Mark: Norisys
Rated supply voltage: 240V

Dimensions: 55.7mm x 44.8mm x 55.7mm

16A

Weight: 131g

Maximum resistive load:

### Wiring Diagram:



#### Drawings:









#### Installation:



Installation of the product should be carried out in compliance with the current regulations regarding the installation of electrical systems in the country where the product is installed.

The product should be installed by a trained professional following all safety norms.

Keep away from water and wet surfaces. While mounting the product, hands should not be wet.