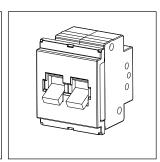

# CTTDP16.02

Tiny MCB Double Pole 16A - Two module Quartz Gray - for mounting with CUBE Series

Code: CTTDP16 .02
Series: CUBE Series
Family: Tiny MCB
Module Size: Two Module
Colour: Quartz Gray
Mark: Norisys
Rated supply voltage: 240V