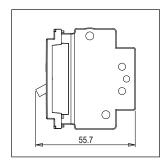

Dimensions: 55.7mm x 44.8mm x 55.7mm

16A

Weight: 131g

Maximum resistive load:

#### Drawings: