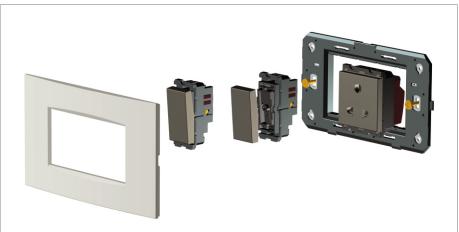

#### Installation:

Installation of the product should be carried out in compliance with the current regulations regarding the installation of electrical systems in the country where the product is installed.

The product should be installed by a trained professional following all safety norms.

Keep away from water and wet surfaces. While mounting the product, hands should not be wet.