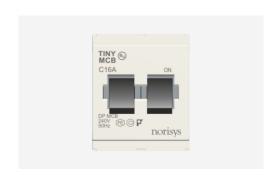

# CTTDP16.01

Tiny MCB Double Pole 16A - Two module Frost White - for mounting with CUBE Series

Code: CTTDP16 .01
Series: CUBE Series
Family: Tiny MCB
Module Size: Two Module
Colour: Frost White
Mark: Norisys
Rated supply voltage: 240V

Dimensions: 55.7mm x 44.8mm x 55.7mm

16A

Weight: 131g

Maximum resistive load: