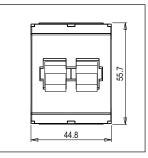

Dimensions: 55.7mm x 44.8mm x 55.7mm

16A

Weight: 131g

Maximum resistive load: