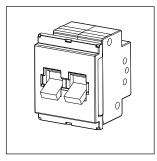

# CTTDP16.01

Tiny MCB Double Pole 16A - Two module Frost White - for mounting with CUBE Series

Code: CTTDP16 .01
Series: CUBE Series
Family: Tiny MCB
Module Size: Two Module
Colour: Frost White
Mark: Norisys
Rated supply voltage: 240V