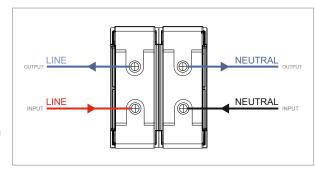

### **CUBE Series**

# CTTDP16.01

Tiny MCB Double Pole 16A - Two module Frost White - for mounting with CUBE Series







Code: CTTDP16 .01
Series: CUBE Series
Family: Tiny MCB
Module Size: Two Module
Colour: Frost White
Mark: Norisys
Rated supply voltage: 240V

Dimensions: 55.7mm x 44.8mm x 55.7mm

16A

Weight: 131g

Maximum resistive load:

## Wiring Diagram:



#### Drawings:









#### Installation:



Installation of the product should be carried out in compliance with the current regulations regarding the installation of electrical systems in the country where the product is installed.

The product should be installed by a trained professional following all safety norms.

Keep away from water and wet surfaces. While mounting the product, hands should not be wet.