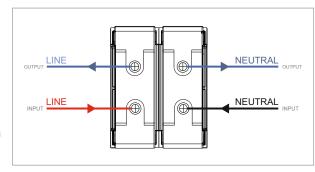

### **CUBE Series**

# CTTDP10.17

Tiny MCB Double Pole 10A - Two module Charcoal Black - for mounting with CUBE Series









Code: CTTDP10 .17
Series: CUBE Series
Family: Tiny MCB
Module Size: Two Module
Colour: Charcoal Black

Mark: Norisys
Rated supply voltage: 240V
Maximum resistive load: 10A

Dimensions: 55.7mm x 44.8mm x 55.7mm

Weight: 131g

## Wiring Diagram:



#### Drawings:









#### Installation:



Installation of the product should be carried out in compliance with the current regulations regarding the installation of electrical systems in the country where the product is installed.

The product should be installed by a trained professional following all safety norms.

Keep away from water and wet surfaces. While mounting the product, hands should not be wet.