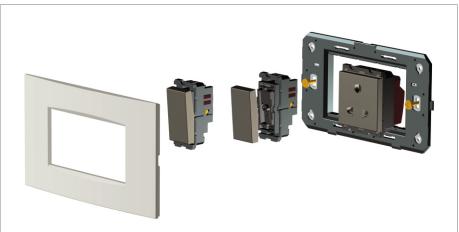

### **CUBE Series**

# CTTDP10.17

Tiny MCB Double Pole 10A - Two module Charcoal Black - for mounting with CUBE Series









Code: CTTDP10 .17
Series: CUBE Series
Family: Tiny MCB
Module Size: Two Module
Colour: Charcoal Black

Mark: Norisys
Rated supply voltage: 240V
Maximum resistive load: 10A

Dimensions: 55.7mm x 44.8mm x 55.7mm

Weight: 131g

## Wiring Diagram:



#### Drawings:









#### Installation:



Installation of the product should be carried out in compliance with the current regulations regarding the installation of electrical systems in the country where the product is installed.

The product should be installed by a trained professional following all safety norms.

Keep away from water and wet surfaces. While mounting the product, hands should not be wet.