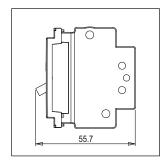

### **CUBE Series**

# CTTDP10.17

Tiny MCB Double Pole 10A - Two module Charcoal Black - for mounting with CUBE Series









Code: CTTDP10 .17
Series: CUBE Series
Family: Tiny MCB
Module Size: Two Module
Colour: Charcoal Black

Mark: Norisys
Rated supply voltage: 240V
Maximum resistive load: 10A

Dimensions: 55.7mm x 44.8mm x 55.7mm

Weight: 131g

## Wiring Diagram:



#### Drawings:









#### Installation:



Installation of the product should be carried out in compliance with the current regulations regarding the installation of electrical systems in the country where the product is installed.

The product should be installed by a trained professional following all safety norms.

Keep away from water and wet surfaces. While mounting the product, hands should not be wet.