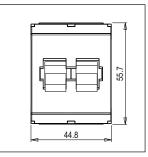

### **CUBE Series**

# CTTDP10.17

Tiny MCB Double Pole 10A - Two module Charcoal Black - for mounting with CUBE Series









Code: CTTDP10 .17
Series: CUBE Series
Family: Tiny MCB
Module Size: Two Module
Colour: Charcoal Black

Mark: Norisys
Rated supply voltage: 240V
Maximum resistive load: 10A

Dimensions: 55.7mm x 44.8mm x 55.7mm

Weight: 131g

## Wiring Diagram:



#### Drawings:









#### Installation:



Installation of the product should be carried out in compliance with the current regulations regarding the installation of electrical systems in the country where the product is installed.

The product should be installed by a trained professional following all safety norms.

Keep away from water and wet surfaces. While mounting the product, hands should not be wet.