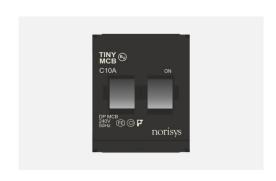

# CTTDP10.17

Tiny MCB Double Pole 10A - Two module Charcoal Black - for mounting with CUBE Series

Code: CTTDP10 .17
Series: CUBE Series
Family: Tiny MCB
Module Size: Two Module
Colour: Charcoal Black

Mark: Norisys
Rated supply voltage: 240V
Maximum resistive load: 10A

Dimensions: 55.7mm x 44.8mm x 55.7mm

Weight: 131g