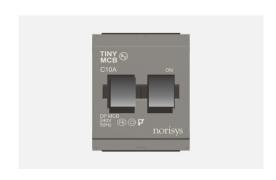

# CTTDP10.02

Tiny MCB Double Pole 10A - Two module Quartz Gray - for mounting with CUBE Series

Code: CTTDP10 .02
Series: CUBE Series
Family: Tiny MCB
Module Size: Two Module
Colour: Quartz Gray
Mark: Norisys
Rated supply voltage: 240V

Dimensions: 55.7mm x 44.8mm x 55.7mm

10A

Weight: 131g

Maximum resistive load: