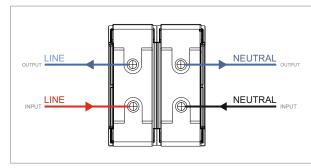

### **CUBE Series**

# CTTDP10.02

Tiny MCB Double Pole 10A - Two module Quartz Gray - for mounting with CUBE Series







Code: CTTDP10 .02
Series: CUBE Series
Family: Tiny MCB
Module Size: Two Module
Colour: Quartz Gray
Mark: Norisys
Rated supply voltage: 240V

Dimensions: 55.7mm x 44.8mm x 55.7mm

10A

Weight: 131g

Maximum resistive load:

## Wiring Diagram:



#### Drawings:









#### Installation:



Installation of the product should be carried out in compliance with the current regulations regarding the installation of electrical systems in the country where the product is installed.

The product should be installed by a trained professional following all safety norms.

Keep away from water and wet surfaces. While mounting the product, hands should not be wet.