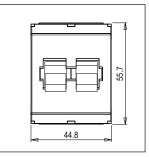

Dimensions: 55.7mm x 44.8mm x 55.7mm

10A

Weight: 131g

Maximum resistive load:

#### Drawings: