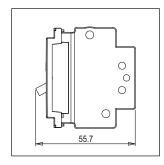

Dimensions: 55.7mm x 44.8mm x 55.7mm

10A

Weight: 131g

Maximum resistive load:

#### Drawings: