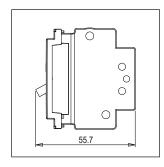

Dimensions: 55.7mm x 44.8mm x 55.7mm

10A

Weight: 131g

Maximum resistive load:

#### Drawings: