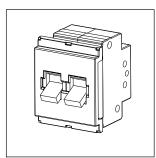

## **CUBE Series**

# CTTDP10.01

Tiny MCB Double Pole 10A - Two module Frost White - for mounting with CUBE Series







Code: CTTDP10 .01
Series: CUBE Series
Family: Tiny MCB
Module Size: Two Module
Colour: Frost White
Mark: Norisys
Rated supply voltage: 240V

Dimensions: 55.7mm x 44.8mm x 55.7mm

10A

Weight: 131g

Maximum resistive load:

### Wiring Diagram:



#### Drawings:









#### Installation:



Installation of the product should be carried out in compliance with the current regulations regarding the installation of electrical systems in the country where the product is installed.

The product should be installed by a trained professional following all safety norms.

Keep away from water and wet surfaces. While mounting the product, hands should not be wet.