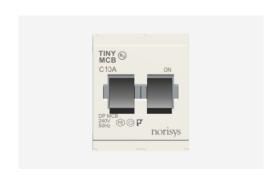

# CTTDP10.01

Tiny MCB Double Pole 10A - Two module Frost White - for mounting with CUBE Series

Code: CTTDP10 .01
Series: CUBE Series
Family: Tiny MCB
Module Size: Two Module
Colour: Frost White
Mark: Norisys
Rated supply voltage: 240V

Dimensions: 55.7mm x 44.8mm x 55.7mm

10A

Weight: 131g

Maximum resistive load: