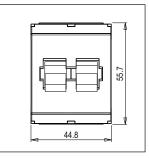

Dimensions: 55.7mm x 44.8mm x 55.7mm

10A

Weight: 131g

Maximum resistive load: