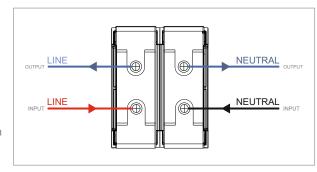

## **CUBE Series**

# CTTDP10.01

Tiny MCB Double Pole 10A - Two module Frost White - for mounting with CUBE Series







Code: CTTDP10 .01
Series: CUBE Series
Family: Tiny MCB
Module Size: Two Module
Colour: Frost White
Mark: Norisys
Rated supply voltage: 240V

Dimensions: 55.7mm x 44.8mm x 55.7mm

10A

Weight: 131g

Maximum resistive load:

### Wiring Diagram:



#### Drawings:









#### Installation:



Installation of the product should be carried out in compliance with the current regulations regarding the installation of electrical systems in the country where the product is installed.

The product should be installed by a trained professional following all safety norms.

Keep away from water and wet surfaces. While mounting the product, hands should not be wet.