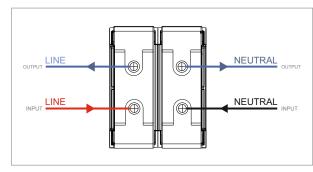

### **CUBE Series**

# CTTDP06.17

Tiny MCB Double Pole 6A - Two module Charcoal Black - for mounting with CUBE Series









Code: CTTDP06 .17
Series: CUBE Series
Family: Tiny MCB
Module Size: Two Module
Colour: Charcoal Black

Mark: Norisys
Rated supply voltage: 240V
Maximum resistive load: 6A

Dimensions: 55.7mm x 44.8mm x 55.7mm

Weight: 131g

## Wiring Diagram:



#### Drawings:









#### Installation:



Installation of the product should be carried out in compliance with the current regulations regarding the installation of electrical systems in the country where the product is installed.

The product should be installed by a trained professional following all safety norms.

Keep away from water and wet surfaces. While mounting the product, hands should not be wet.