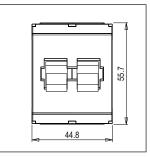

### **CUBE Series**

# CTTDP06.17

Tiny MCB Double Pole 6A - Two module Charcoal Black - for mounting with CUBE Series









Code: CTTDP06 .17
Series: CUBE Series
Family: Tiny MCB
Module Size: Two Module
Colour: Charcoal Black

Mark: Norisys
Rated supply voltage: 240V
Maximum resistive load: 6A

Dimensions: 55.7mm x 44.8mm x 55.7mm

Weight: 131g

## Wiring Diagram:



#### Drawings:









#### Installation:



Installation of the product should be carried out in compliance with the current regulations regarding the installation of electrical systems in the country where the product is installed.

The product should be installed by a trained professional following all safety norms.

Keep away from water and wet surfaces. While mounting the product, hands should not be wet.