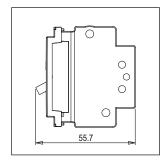

### **CUBE Series**

# CTTDP06.17

Tiny MCB Double Pole 6A - Two module Charcoal Black - for mounting with CUBE Series









Code: CTTDP06 .17
Series: CUBE Series
Family: Tiny MCB
Module Size: Two Module
Colour: Charcoal Black

Mark: Norisys
Rated supply voltage: 240V
Maximum resistive load: 6A

Dimensions: 55.7mm x 44.8mm x 55.7mm

Weight: 131g

## Wiring Diagram:



#### Drawings:









#### Installation:



Installation of the product should be carried out in compliance with the current regulations regarding the installation of electrical systems in the country where the product is installed.

The product should be installed by a trained professional following all safety norms.

Keep away from water and wet surfaces. While mounting the product, hands should not be wet.