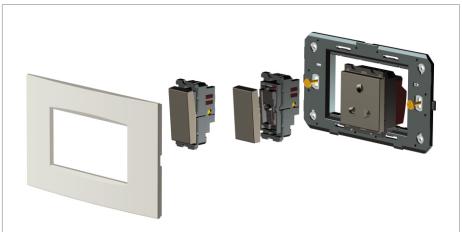

### **CUBE Series**

# CTTDP06.17

Tiny MCB Double Pole 6A - Two module Charcoal Black - for mounting with CUBE Series









Code: CTTDP06 .17
Series: CUBE Series
Family: Tiny MCB
Module Size: Two Module
Colour: Charcoal Black

Mark: Norisys
Rated supply voltage: 240V
Maximum resistive load: 6A

Dimensions: 55.7mm x 44.8mm x 55.7mm

Weight: 131g

## Wiring Diagram:



#### Drawings:









#### Installation:



Installation of the product should be carried out in compliance with the current regulations regarding the installation of electrical systems in the country where the product is installed.

The product should be installed by a trained professional following all safety norms.

Keep away from water and wet surfaces. While mounting the product, hands should not be wet.