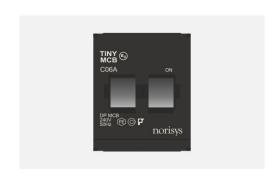

# CTTDP06.17

Tiny MCB Double Pole 6A - Two module Charcoal Black - for mounting with CUBE Series

Code: CTTDP06 .17
Series: CUBE Series
Family: Tiny MCB
Module Size: Two Module
Colour: Charcoal Black

Mark: Norisys
Rated supply voltage: 240V
Maximum resistive load: 6A

Dimensions: 55.7mm x 44.8mm x 55.7mm

Weight: 131g