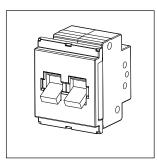

### **CUBE Series**

# CTTDP06.01

Tiny MCB Double Pole 6A - Two module Frost White - for mounting with CUBE Series







Code: CTTDP06 .01
Series: CUBE Series
Family: Tiny MCB
Module Size: Two Module
Colour: Frost White
Mark: Norisys
Rated supply voltage: 240V

Dimensions: 55.7mm x 44.8mm x 55.7mm

Weight: 131g

Maximum resistive load:

## Wiring Diagram:



#### Drawings:









#### Installation:



Installation of the product should be carried out in compliance with the current regulations regarding the installation of electrical systems in the country where the product is installed.

The product should be installed by a trained professional following all safety norms.

Keep away from water and wet surfaces. While mounting the product, hands should not be wet.