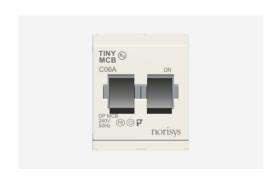

# CTTDP06.01

Tiny MCB Double Pole 6A - Two module Frost White - for mounting with CUBE Series

Code: CTTDP06 .01
Series: CUBE Series
Family: Tiny MCB
Module Size: Two Module
Colour: Frost White
Mark: Norisys
Rated supply voltage: 240V