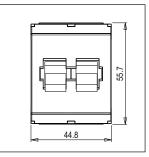

### **CUBE Series**

# CTTDP06.01

Tiny MCB Double Pole 6A - Two module Frost White - for mounting with CUBE Series







Code: CTTDP06 .01
Series: CUBE Series
Family: Tiny MCB
Module Size: Two Module
Colour: Frost White
Mark: Norisys
Rated supply voltage: 240V

Dimensions: 55.7mm x 44.8mm x 55.7mm

Weight: 131g

Maximum resistive load:

## Wiring Diagram:



#### Drawings:









#### Installation:



Installation of the product should be carried out in compliance with the current regulations regarding the installation of electrical systems in the country where the product is installed.

The product should be installed by a trained professional following all safety norms.

Keep away from water and wet surfaces. While mounting the product, hands should not be wet.