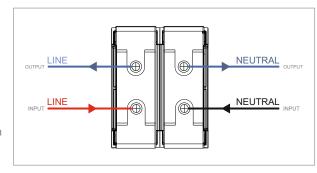

### **CUBE Series**

# CTTDP06.01

Tiny MCB Double Pole 6A - Two module Frost White - for mounting with CUBE Series







Code: CTTDP06 .01
Series: CUBE Series
Family: Tiny MCB
Module Size: Two Module
Colour: Frost White
Mark: Norisys
Rated supply voltage: 240V

Dimensions: 55.7mm x 44.8mm x 55.7mm

Weight: 131g

Maximum resistive load:

## Wiring Diagram:



#### Drawings:









#### Installation:



Installation of the product should be carried out in compliance with the current regulations regarding the installation of electrical systems in the country where the product is installed.

The product should be installed by a trained professional following all safety norms.

Keep away from water and wet surfaces. While mounting the product, hands should not be wet.