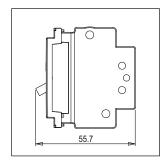

Dimensions: 55.7mm x 44.8mm x 55.7mm

Weight: 131g

Maximum resistive load:

#### Drawings: