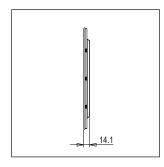

Maximum resistive load: –

Dimensions: 245.0mm x 231.0mm x 14.1mm

Weight: 508.50g