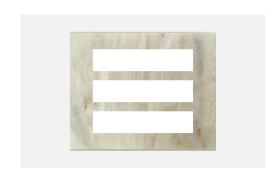

# CM321.13

21M Plate - 21 Module Onyx White

Code: CM321 .13

Series: CUBE Series

Family: Marble Finish Plates with frame

Module Size: Twenty One Module

Colour: Onyx White Mark: Norisys

Rated supply voltage: –