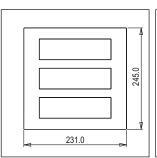

Maximum resistive load: –

Dimensions: 245.0mm x 231.0mm x 14.1mm

Weight: 508.50g