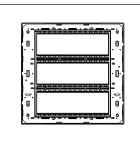

# CM321.13

21M Plate - 21 Module Onyx White

Code: CM321 .13

Series: CUBE Series

Family: Marble Finish Plates with frame

Module Size: Twenty One Module

Colour: Onyx White Mark: Norisys

Rated supply voltage: –

Maximum resistive load: –

Dimensions: 245.0mm x 231.0mm x 14.1mm

Weight: 508.50g