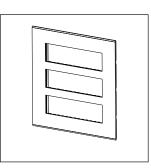

# norisys®

### **CUBE Series**

# CM321.13

21M Plate - 21 Module Onyx White









Code: CM321 .13

Series: CUBE Series

Family: Marble Finish Plates with frame

Module Size: Twenty One Module

Colour: Onyx White Mark: Norisys

Rated supply voltage: –

Maximum resistive load: –

Dimensions: 245.0mm x 231.0mm x 14.1mm

Weight: 508.50g

## Wiring Diagram:



#### Drawings:









#### Installation:



Installation of the product should be carried out in compliance with the current regulations regarding the installation of electrical systems in the country where the product is installed.

The product should be installed by a trained professional following all safety norms.

Keep away from water and wet surfaces. While mounting the product, hands should not be wet.