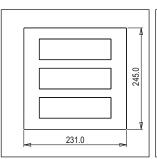

## CM321.12

21M Plate - 21 Module Salt White

Code: CM321 .12

Series: CUBE Series

Family: Marble Finish Plates with frame

Module Size: Twenty One Module

Colour: Salt White Mark: Norisys

Rated supply voltage: –

Maximum resistive load: –

Dimensions: 245.0mm x 231.0mm x 14.1mm

Weight: 508.50g