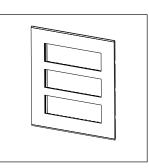

## CM321.12

21M Plate - 21 Module Salt White

Code: CM321 .12

Series: CUBE Series

Family: Marble Finish Plates with frame

Module Size: Twenty One Module

Colour: Salt White Mark: Norisys

Rated supply voltage: –