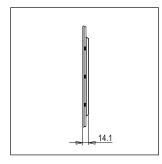

Maximum resistive load: –

Dimensions: 245.0mm x 231.0mm x 14.1mm

Weight: 508.50g