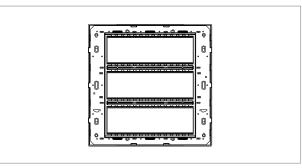

# norisys®

## **CUBE Series**

## CM321.12

21M Plate - 21 Module Salt White









Code: CM321 .12

Series: CUBE Series

Family: Marble Finish Plates with frame

Module Size: Twenty One Module

Colour: Salt White Mark: Norisys

Rated supply voltage: –

Maximum resistive load: –

Dimensions: 245.0mm x 231.0mm x 14.1mm

Weight: 508.50g

## Wiring Diagram:



### Drawings:









#### Installation:



Installation of the product should be carried out in compliance with the current regulations regarding the installation of electrical systems in the country where the product is installed.

The product should be installed by a trained professional following all safety norms.

Keep away from water and wet surfaces. While mounting the product, hands should not be wet.