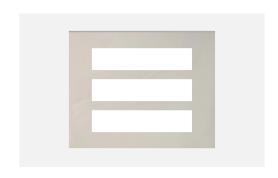

## CM321.12

21M Plate - 21 Module Salt White

Code: CM321 .12

Series: CUBE Series

Family: Marble Finish Plates with frame

Module Size: Twenty One Module

Colour: Salt White Mark: Norisys

Rated supply voltage: –