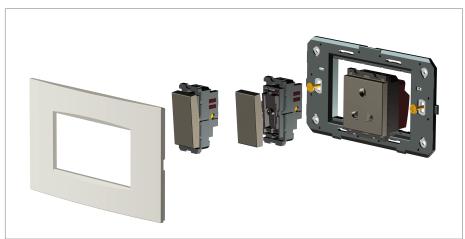

# norisys®

## **CUBE Series**

## CM321.12

21M Plate - 21 Module Salt White









Code: CM321 .12

Series: CUBE Series

Family: Marble Finish Plates with frame

Module Size: Twenty One Module

Colour: Salt White Mark: Norisys

Rated supply voltage: –

Maximum resistive load: –

Dimensions: 245.0mm x 231.0mm x 14.1mm

Weight: 508.50g

## Wiring Diagram:



### Drawings:









#### Installation:



Installation of the product should be carried out in compliance with the current regulations regarding the installation of electrical systems in the country where the product is installed.

The product should be installed by a trained professional following all safety norms.

Keep away from water and wet surfaces. While mounting the product, hands should not be wet.