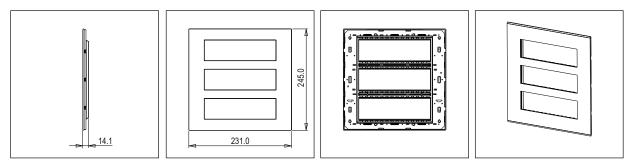

# **CUBE Series**

# CM321 .11

21M Plate - 21 module Terra Beige





## Wiring Diagram:



Module Size: Colour: Mark: Rated supply voltage: Maximum resistive load: Dimensions: Weight: CUBE Series Marble Finish Plates with frame Twenty One Module Terra Beige Norisys

CM321.11

245.0mm x 231.0mm x 14.1mm 508.50g

### Drawings:

Code: Series:

Family:



### Installation:



Installation of the product should be carried out in compliance with the current regulations regarding the installation of electrical systems in the country where the product is installed.

The product should be installed by a trained professional following all safety norms.

Keep away from water and wet surfaces. While mounting the product, hands should not be wet.