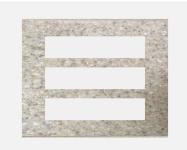

# CM321 .11

21M Plate - 21 module Terra Beige

## Wiring Diagram:

Module Size: Colour: Mark: Rated supply voltage: Maximum resistive load: Dimensions: Weight: CUBE Series Marble Finish Plates with frame Twenty One Module Terra Beige Norisys

CM321.11