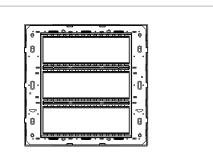

## Wiring Diagram:

Module Size: Colour: Mark: Rated supply voltage: Maximum resistive load: Dimensions: Weight: CUBE Series Marble Finish Plates with frame Twenty One Module Terra Beige Norisys

CM321.11

### Drawings:

Code: Series:

Family: