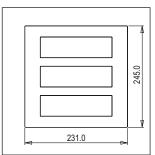

# norisys®

## **CUBE Series**

## CM321.10

21M Plate - 21 module Sparkle White









CM321.10 Code: Series: **CUBE Series** 

Marble Finish Plates with frame Family:

Module Size: Twenty One Module Colour: Sparkle White Mark: Norisys

Rated supply voltage: Maximum resistive load:

Dimensions: 245.0mm x 231.0mm x 14.1mm

Weight: 508.50g

## Wiring Diagram:



### Drawings:









#### Installation:



Installation of the product should be carried out in compliance with the current regulations regarding the installation of electrical systems in the country where the product is installed.

The product should be installed by a trained professional following all safety norms.

Keep away from water and wet surfaces. While mounting the product, hands should not be wet.