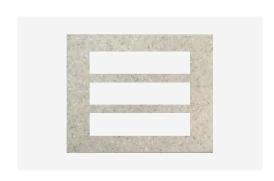

## CM321.10

21M Plate - 21 module Sparkle White

CM321.10 Code: Series: **CUBE Series** 

Marble Finish Plates with frame Family:

Module Size: Twenty One Module Colour: Sparkle White Mark: Norisys

Rated supply voltage: Maximum resistive load: