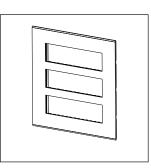

## CM321.10

21M Plate - 21 module Sparkle White

CM321.10 Code: Series: **CUBE Series** 

Marble Finish Plates with frame Family:

Module Size: Twenty One Module Colour: Sparkle White Mark: Norisys

Rated supply voltage: Maximum resistive load: