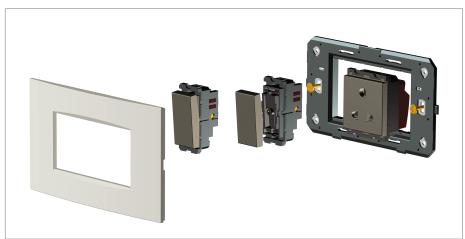

# norisys®

## **CUBE Series**

## CM321.10

21M Plate - 21 module Sparkle White









CM321.10 Code: Series: **CUBE Series** 

Marble Finish Plates with frame Family:

Module Size: Twenty One Module Colour: Sparkle White Mark: Norisys

Rated supply voltage: Maximum resistive load:

Dimensions: 245.0mm x 231.0mm x 14.1mm

Weight: 508.50g

## Wiring Diagram:



### Drawings:









#### Installation:



Installation of the product should be carried out in compliance with the current regulations regarding the installation of electrical systems in the country where the product is installed.

The product should be installed by a trained professional following all safety norms.

Keep away from water and wet surfaces. While mounting the product, hands should not be wet.