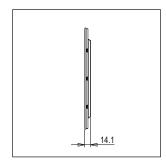

# norisys®

## **CUBE Series**

## CM321.10

21M Plate - 21 module Sparkle White









CM321.10 Code: Series: **CUBE Series** 

Marble Finish Plates with frame Family:

Module Size: Twenty One Module Colour: Sparkle White Mark: Norisys

Rated supply voltage: Maximum resistive load:

Dimensions: 245.0mm x 231.0mm x 14.1mm

Weight: 508.50g

## Wiring Diagram:



### Drawings:









#### Installation:



Installation of the product should be carried out in compliance with the current regulations regarding the installation of electrical systems in the country where the product is installed.

The product should be installed by a trained professional following all safety norms.

Keep away from water and wet surfaces. While mounting the product, hands should not be wet.