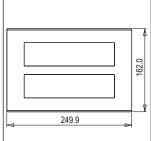

Maximum resistive load: –

Dimensions: 245.0mm x 231.0mm x 14.1mm

Weight: 362.70g

### Drawings: