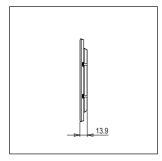

Maximum resistive load: –

Dimensions: 245.0mm x 231.0mm x 14.1mm

Weight: 362.70g

### Drawings: