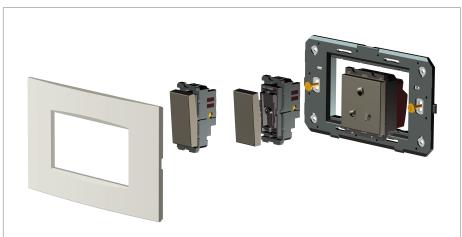

### **CUBE Series**

# CM316.12

16M Plate - 16 Module Salt White









Code: CM316 .12 Series: CUBE Series

Family: Marble Finish Plates with frame

Module Size: Sixteen Module
Colour: Salt White
Mark: Norisys
Rated supply voltage: -

Maximum resistive load: –

Dimensions: 245.0mm x 231.0mm x 14.1mm

Weight: 362.70g

## Wiring Diagram:



### Drawings:









#### Installation:



Installation of the product should be carried out in compliance with the current regulations regarding the installation of electrical systems in the country where the product is installed.

The product should be installed by a trained professional following all safety norms.

Keep away from water and wet surfaces. While mounting the product, hands should not be wet.