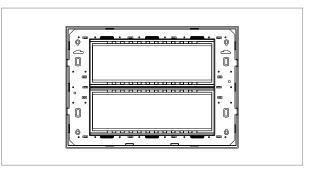

### **CUBE Series**

# CM316.12

16M Plate - 16 Module Salt White









Code: CM316 .12 Series: CUBE Series

Family: Marble Finish Plates with frame

Module Size: Sixteen Module
Colour: Salt White
Mark: Norisys
Rated supply voltage: -

Maximum resistive load: –

Dimensions: 245.0mm x 231.0mm x 14.1mm

Weight: 362.70g

## Wiring Diagram:



### Drawings:









#### Installation:



Installation of the product should be carried out in compliance with the current regulations regarding the installation of electrical systems in the country where the product is installed.

The product should be installed by a trained professional following all safety norms.

Keep away from water and wet surfaces. While mounting the product, hands should not be wet.