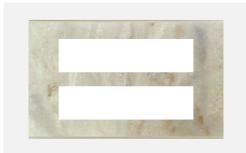

## CM314 .13

14M Plate - 14 Module Onyx White

CM314.13

**CUBE** Series

Onyx White

Norisys

355.90g

Fourteen Module

Marble Finish Plates with frame

162.0mm x 249.9mm x 14.1mm