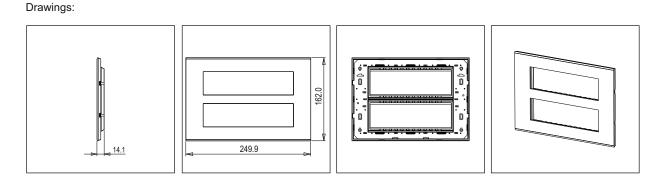

Marble Finish Plates with frame

162.0mm x 249.9mm x 14.1mm

## Wiring Diagram:

Weight:

Dimensions:

Code: Series:

Family:

Colour:

Mark:

Module Size: