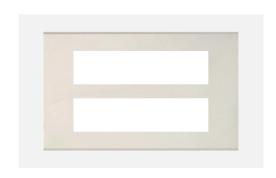

# CM314.12

14M Plate - 14 Module Salt White

Code: CM314 .12

Series: CUBE Series

Family: Marble Finish Plates with frame

Module Size:Fourteen ModuleColour:Salt WhiteMark:Norisys

Rated supply voltage: –

Maximum resistive load: –

Dimensions: 162.0mm x 249.9mm x 14.1mm

Weight: 355.90g