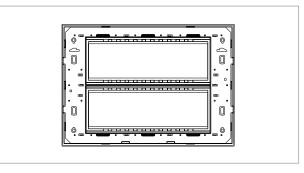

### **CUBE Series**

# CM314.12

14M Plate - 14 Module Salt White









Code: CM314 .12

Series: CUBE Series

Family: Marble Finish Plates with frame

Module Size:Fourteen ModuleColour:Salt WhiteMark:Norisys

Rated supply voltage: –

Maximum resistive load: –

Dimensions: 162.0mm x 249.9mm x 14.1mm

Weight: 355.90g

## Wiring Diagram:



### Drawings:









#### Installation:



Installation of the product should be carried out in compliance with the current regulations regarding the installation of electrical systems in the country where the product is installed.

The product should be installed by a trained professional following all safety norms.

Keep away from water and wet surfaces. While mounting the product, hands should not be wet.