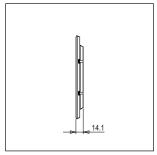

### **CUBE Series**

# CM314.12

14M Plate - 14 Module Salt White









Code: CM314 .12

Series: CUBE Series

Family: Marble Finish Plates with frame

Module Size:Fourteen ModuleColour:Salt WhiteMark:Norisys

Rated supply voltage: –

Maximum resistive load: –

Dimensions: 162.0mm x 249.9mm x 14.1mm

Weight: 355.90g

## Wiring Diagram:



### Drawings:









#### Installation:



Installation of the product should be carried out in compliance with the current regulations regarding the installation of electrical systems in the country where the product is installed.

The product should be installed by a trained professional following all safety norms.

Keep away from water and wet surfaces. While mounting the product, hands should not be wet.