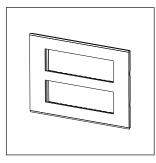

### **CUBE Series**

# CM314.12

14M Plate - 14 Module Salt White









Code: CM314 .12

Series: CUBE Series

Family: Marble Finish Plates with frame

Module Size:Fourteen ModuleColour:Salt WhiteMark:Norisys

Rated supply voltage: –

Maximum resistive load: –

Dimensions: 162.0mm x 249.9mm x 14.1mm

Weight: 355.90g

## Wiring Diagram:



### Drawings:









#### Installation:



Installation of the product should be carried out in compliance with the current regulations regarding the installation of electrical systems in the country where the product is installed.

The product should be installed by a trained professional following all safety norms.

Keep away from water and wet surfaces. While mounting the product, hands should not be wet.