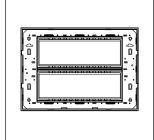

### **CUBE Series**

# CM314.12

14M Plate - 14 Module Salt White









Code: CM314 .12

Series: CUBE Series

Family: Marble Finish Plates with frame

Module Size:Fourteen ModuleColour:Salt WhiteMark:Norisys

Rated supply voltage: –

Maximum resistive load: –

Dimensions: 162.0mm x 249.9mm x 14.1mm

Weight: 355.90g

## Wiring Diagram:



### Drawings:









#### Installation:



Installation of the product should be carried out in compliance with the current regulations regarding the installation of electrical systems in the country where the product is installed.

The product should be installed by a trained professional following all safety norms.

Keep away from water and wet surfaces. While mounting the product, hands should not be wet.