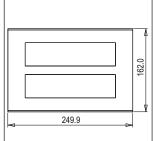

### **CUBE Series**

# CM314.12

14M Plate - 14 Module Salt White









Code: CM314 .12

Series: CUBE Series

Family: Marble Finish Plates with frame

Module Size:Fourteen ModuleColour:Salt WhiteMark:Norisys

Rated supply voltage: –

Maximum resistive load: –

Dimensions: 162.0mm x 249.9mm x 14.1mm

Weight: 355.90g

## Wiring Diagram:



### Drawings:









#### Installation:



Installation of the product should be carried out in compliance with the current regulations regarding the installation of electrical systems in the country where the product is installed.

The product should be installed by a trained professional following all safety norms.

Keep away from water and wet surfaces. While mounting the product, hands should not be wet.