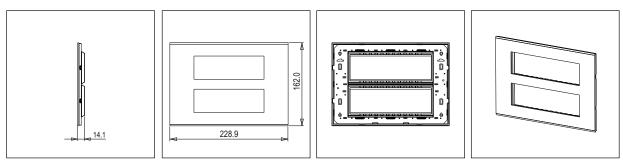

## Code: Series: Family: Module Size: Colour: Mark: Rated supply voltage: Maximum resistive load: Dimensions: Weight:

-162.0mm x 228.9mm x 14.1mm 355.90g

#### Drawings: