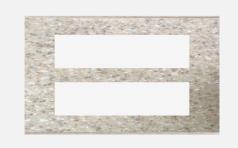

# CM314 .11

14M Plate - 14 module Terra Beige

## Code: Series: Family: Module Size: Colour: Mark: Rated supply voltage: Maximum resistive load: Dimensions: Weight:

-162.0mm x 228.9mm x 14.1mm 355.90g