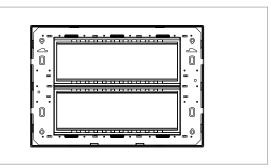

## **CUBE Series**

# CM314 .11

14M Plate - 14 module Terra Beige





## Code: Series: Family: Module Size: Colour: Mark: Rated supply voltage: Maximum resistive load: Dimensions: Weight:



-162.0mm x 228.9mm x 14.1mm 355.90g

#### Wiring Diagram:



#### Drawings:



### Installation:



Installation of the product should be carried out in compliance with the current regulations regarding the installation of electrical systems in the country where the product is installed.

The product should be installed by a trained professional following all safety norms.

Keep away from water and wet surfaces. While mounting the product, hands should not be wet.