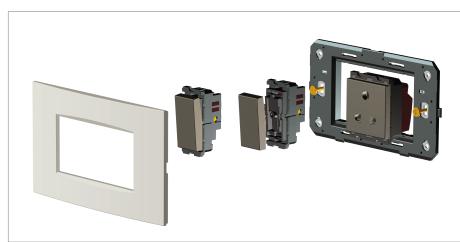

## **CUBE Series**

# CM314 .11

14M Plate - 14 module Terra Beige





## Code: Series: Family: Module Size: Colour: Mark: Rated supply voltage: Maximum resistive load: Dimensions: Weight:



-162.0mm x 228.9mm x 14.1mm 355.90g

#### Wiring Diagram:



#### Drawings:



### Installation:



Installation of the product should be carried out in compliance with the current regulations regarding the installation of electrical systems in the country where the product is installed.

The product should be installed by a trained professional following all safety norms.

Keep away from water and wet surfaces. While mounting the product, hands should not be wet.