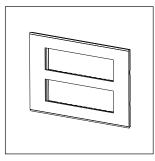

# norisys®

## **CUBE Series**

## CM314.10

14M Plate - 14 module Sparkle White









Code: CM314 .10 Series: CUBE Series

Family: Marble Finish Plates with frame

Module Size:Fourteen ModuleColour:Sparkle WhiteMark:Norisys

Rated supply voltage: –

Maximum resistive load: –

Dimensions: 162.0mm x 228.9mm x 14.1mm

Weight: 355.90g

## Wiring Diagram:



### Drawings:









#### Installation:



Installation of the product should be carried out in compliance with the current regulations regarding the installation of electrical systems in the country where the product is installed.

The product should be installed by a trained professional following all safety norms.

Keep away from water and wet surfaces. While mounting the product, hands should not be wet.