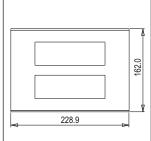

## CM314.10

14M Plate - 14 module Sparkle White

Code: CM314 .10 Series: CUBE Series

Family: Marble Finish Plates with frame

Module Size:Fourteen ModuleColour:Sparkle WhiteMark:Norisys

Rated supply voltage: –

Maximum resistive load: –

Dimensions: 162.0mm x 228.9mm x 14.1mm

Weight: 355.90g