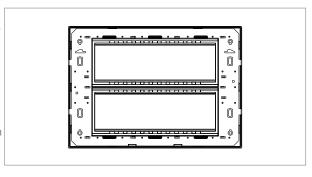

# norisys®

## **CUBE Series**

## CM314.10

14M Plate - 14 module Sparkle White









Code: CM314 .10 Series: CUBE Series

Family: Marble Finish Plates with frame

Module Size:Fourteen ModuleColour:Sparkle WhiteMark:Norisys

Rated supply voltage: –

Maximum resistive load: –

Dimensions: 162.0mm x 228.9mm x 14.1mm

Weight: 355.90g

## Wiring Diagram:



### Drawings:









#### Installation:



Installation of the product should be carried out in compliance with the current regulations regarding the installation of electrical systems in the country where the product is installed.

The product should be installed by a trained professional following all safety norms.

Keep away from water and wet surfaces. While mounting the product, hands should not be wet.