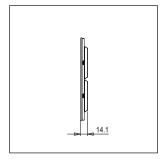

Maximum resistive load: –

Dimensions: 162.0mm x 228.9mm x 14.1mm

Weight: 355.90g