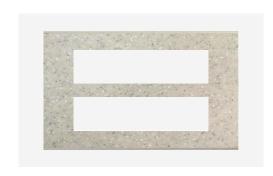

## CM314.10

14M Plate - 14 module Sparkle White

Code: CM314 .10 Series: CUBE Series

Family: Marble Finish Plates with frame

Module Size:Fourteen ModuleColour:Sparkle WhiteMark:Norisys

Rated supply voltage: –