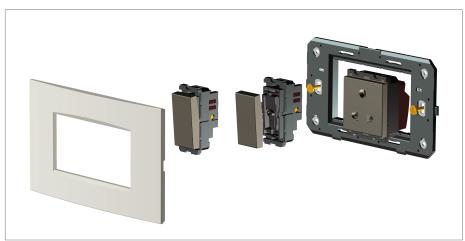

#### Installation:

Installation of the product should be carried out in compliance with the current regulations regarding the installation of electrical systems in the country where the product is installed.

The product should be installed by a trained professional following all safety norms.

Keep away from water and wet surfaces. While mounting the product, hands should not be wet.