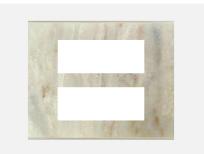

# CM312.13

12M Plate - 12 Module Onyx White

## Code: Series: Family: Module Size: Colour: Mark: Rated supply voltage: Maximum resistive load: Dimensions: Weight:

CM312 .13 CUBE Series Marble Finish Plates with frame Twelve Module Onyx White Norisys

\_

162.0mm x 228.9mm x 14.1mm 369.50g