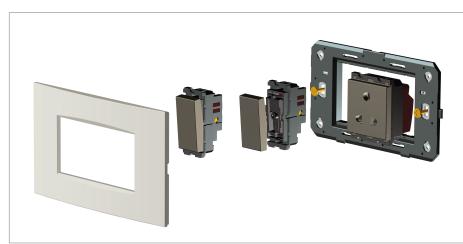

## **CUBE Series**

# CM312.13

12M Plate - 12 Module Onyx White





## Code: Series: Family: Module Size: Colour: Mark: Rated supply voltage: Maximum resistive load: Dimensions: Weight:

CM312 .13 CUBE Series Marble Finish Plates with frame Twelve Module Onyx White Norisys

\_

162.0mm x 228.9mm x 14.1mm 369.50g

#### Wiring Diagram:



#### Drawings:



### Installation:



Installation of the product should be carried out in compliance with the current regulations regarding the installation of electrical systems in the country where the product is installed.

The product should be installed by a trained professional following all safety norms.

Keep away from water and wet surfaces. While mounting the product, hands should not be wet.