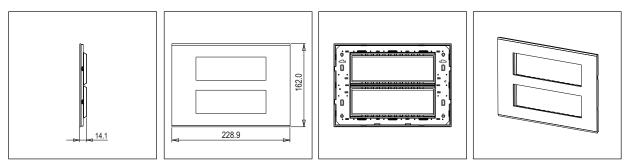

## **CUBE Series**

# CM312.13

12M Plate - 12 Module Onyx White





## Code: Series: Family: Module Size: Colour: Mark: Rated supply voltage: Maximum resistive load: Dimensions: Weight:

CM312 .13 CUBE Series Marble Finish Plates with frame Twelve Module Onyx White Norisys

\_

162.0mm x 228.9mm x 14.1mm 369.50g

#### Wiring Diagram:



#### Drawings:



### Installation:



Installation of the product should be carried out in compliance with the current regulations regarding the installation of electrical systems in the country where the product is installed.

The product should be installed by a trained professional following all safety norms.

Keep away from water and wet surfaces. While mounting the product, hands should not be wet.