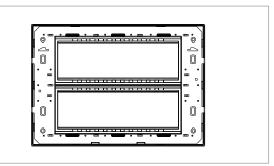

## **CUBE Series**

# CM312.12

12M Plate - 12 Module Salt White





## Code: Series: Family: Module Size: Colour: Mark: Rated supply voltage: Maximum resistive load: Dimensions: Weight:

CM312 .12 CUBE Series Marble Finish Plates with frame Twelve Module Salt White Norisys

\_

162.0mm x 228.9mm x 14.1mm 369.50g

## Wiring Diagram:



#### Drawings:



#### Installation:



Installation of the product should be carried out in compliance with the current regulations regarding the installation of electrical systems in the country where the product is installed.

The product should be installed by a trained professional following all safety norms.

Keep away from water and wet surfaces. While mounting the product, hands should not be wet.