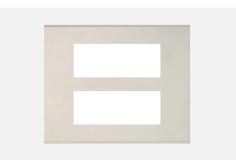

# CM312.12

12M Plate - 12 Module Salt White

## Code: Series: Family: Module Size: Colour: Mark: Rated supply voltage: Maximum resistive load: Dimensions: Weight:

CM312 .12 CUBE Series Marble Finish Plates with frame Twelve Module Salt White Norisys