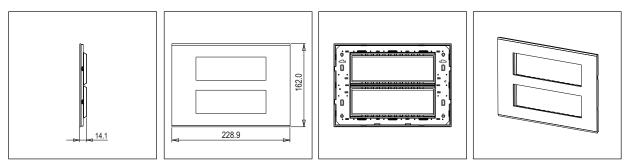

## **CUBE Series**

# CM312.12

12M Plate - 12 Module Salt White





## Code: Series: Family: Module Size: Colour: Mark: Rated supply voltage: Maximum resistive load: Dimensions: Weight:

CM312 .12 CUBE Series Marble Finish Plates with frame Twelve Module Salt White Norisys

\_

162.0mm x 228.9mm x 14.1mm 369.50g

## Wiring Diagram:



#### Drawings:



#### Installation:



Installation of the product should be carried out in compliance with the current regulations regarding the installation of electrical systems in the country where the product is installed.

The product should be installed by a trained professional following all safety norms.

Keep away from water and wet surfaces. While mounting the product, hands should not be wet.