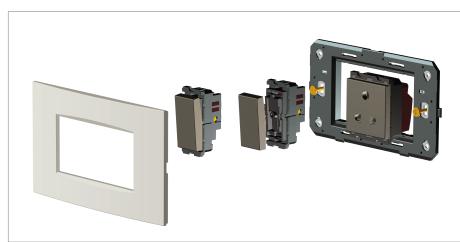

## **CUBE Series**

# CM312.12

12M Plate - 12 Module Salt White





## Code: Series: Family: Module Size: Colour: Mark: Rated supply voltage: Maximum resistive load: Dimensions: Weight:

CM312 .12 CUBE Series Marble Finish Plates with frame Twelve Module Salt White Norisys

\_

162.0mm x 228.9mm x 14.1mm 369.50g

## Wiring Diagram:



#### Drawings:



#### Installation:



Installation of the product should be carried out in compliance with the current regulations regarding the installation of electrical systems in the country where the product is installed.

The product should be installed by a trained professional following all safety norms.

Keep away from water and wet surfaces. While mounting the product, hands should not be wet.