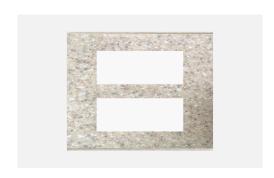

# CM312.11

12M Plate - 12 module Terra Beige

Code: CM312 .11
Series: CUBE Series

Family: Marble Finish Plates with frame

Module Size: Twelve Module
Colour: Terra Beige
Mark: Norisys

Rated supply voltage: –