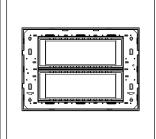

### **CUBE Series**

# CM312.11

12M Plate - 12 module Terra Beige









Code: CM312 .11
Series: CUBE Series

Family: Marble Finish Plates with frame

Module Size: Twelve Module
Colour: Terra Beige
Mark: Norisys

Rated supply voltage: –

Maximum resistive load: –

Dimensions: 162.0mm x 228.9mm x 14.1mm

Weight: 369.50g

## Wiring Diagram:



### Drawings:









#### Installation:



Installation of the product should be carried out in compliance with the current regulations regarding the installation of electrical systems in the country where the product is installed.

The product should be installed by a trained professional following all safety norms.

Keep away from water and wet surfaces. While mounting the product, hands should not be wet.