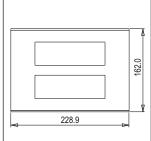

Maximum resistive load: –

Dimensions: 162.0mm x 228.9mm x 14.1mm

Weight: 369.50g