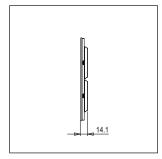

Maximum resistive load: –

Dimensions: 162.0mm x 228.9mm x 14.1mm

Weight: 369.50g