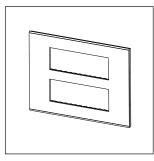

### **CUBE Series**

# CM312.11

12M Plate - 12 module Terra Beige









Code: CM312 .11
Series: CUBE Series

Family: Marble Finish Plates with frame

Module Size: Twelve Module
Colour: Terra Beige
Mark: Norisys

Rated supply voltage: –

Maximum resistive load: –

Dimensions: 162.0mm x 228.9mm x 14.1mm

Weight: 369.50g

## Wiring Diagram:



### Drawings:









#### Installation:



Installation of the product should be carried out in compliance with the current regulations regarding the installation of electrical systems in the country where the product is installed.

The product should be installed by a trained professional following all safety norms.

Keep away from water and wet surfaces. While mounting the product, hands should not be wet.