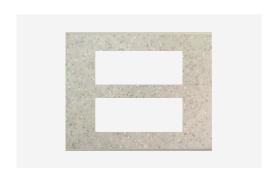

## CM312.10

12M Plate - 12 module Sparkle White

Code: CM312 .10
Series: CUBE Series

Family: Marble Finish Plates with frame

Module Size: Twelve Module
Colour: Sparkle White
Mark: Norisys

Dimensions: 162.0mm x 228.9mm x 14.1mm