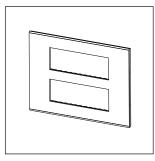

# norisys®

## **CUBE Series**

## CM312.10

12M Plate - 12 module Sparkle White









Code: CM312 .10
Series: CUBE Series

Family: Marble Finish Plates with frame

Module Size: Twelve Module
Colour: Sparkle White
Mark: Norisys

Dimensions: 162.0mm x 228.9mm x 14.1mm

Weight: 369.50g

## Wiring Diagram:



### Drawings:









#### Installation:



Installation of the product should be carried out in compliance with the current regulations regarding the installation of electrical systems in the country where the product is installed.

The product should be installed by a trained professional following all safety norms.

Keep away from water and wet surfaces. While mounting the product, hands should not be wet.