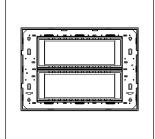

# norisys®

## **CUBE Series**

## CM312.10

12M Plate - 12 module Sparkle White









Code: CM312 .10
Series: CUBE Series

Family: Marble Finish Plates with frame

Module Size: Twelve Module
Colour: Sparkle White
Mark: Norisys

Dimensions: 162.0mm x 228.9mm x 14.1mm

Weight: 369.50g

## Wiring Diagram:



### Drawings:









#### Installation:



Installation of the product should be carried out in compliance with the current regulations regarding the installation of electrical systems in the country where the product is installed.

The product should be installed by a trained professional following all safety norms.

Keep away from water and wet surfaces. While mounting the product, hands should not be wet.