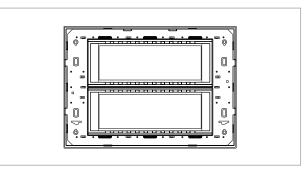

# norisys®

## **CUBE Series**

## CM312.10

12M Plate - 12 module Sparkle White









Code: CM312 .10
Series: CUBE Series

Family: Marble Finish Plates with frame

Module Size: Twelve Module
Colour: Sparkle White
Mark: Norisys

Dimensions: 162.0mm x 228.9mm x 14.1mm

Weight: 369.50g

## Wiring Diagram:



### Drawings:









#### Installation:



Installation of the product should be carried out in compliance with the current regulations regarding the installation of electrical systems in the country where the product is installed.

The product should be installed by a trained professional following all safety norms.

Keep away from water and wet surfaces. While mounting the product, hands should not be wet.