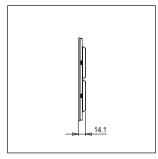

## CM312.10

12M Plate - 12 module Sparkle White

Code: CM312 .10
Series: CUBE Series

Family: Marble Finish Plates with frame

Module Size: Twelve Module
Colour: Sparkle White
Mark: Norisys

Dimensions: 162.0mm x 228.9mm x 14.1mm