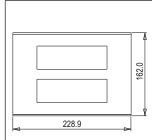

## CM312.10

12M Plate - 12 module Sparkle White

Code: CM312 .10
Series: CUBE Series

Family: Marble Finish Plates with frame

Module Size: Twelve Module
Colour: Sparkle White
Mark: Norisys

Dimensions: 162.0mm x 228.9mm x 14.1mm