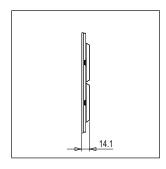

Maximum resistive load: –

Dimensions: 162.0mm x 228.9mm x 14.1mm

Weight: 271.40g