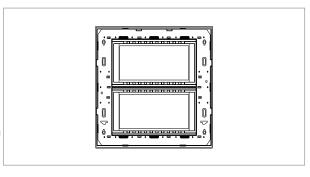

# norisys®

### **CUBE Series**

# CM309.13

8M (V) Plate - 8 Module Onyx White









Code: CM309 .13
Series: CUBE Series

Family: Marble Finish Plates with frame

Module Size: Eight Module (V)
Colour: Onyx White
Mark: Norisys

Rated supply voltage: –

Maximum resistive load: –

Dimensions: 162.0mm x 228.9mm x 14.1mm

Weight: 271.40g

## Wiring Diagram:



#### Drawings:









#### Installation:



Installation of the product should be carried out in compliance with the current regulations regarding the installation of electrical systems in the country where the product is installed.

The product should be installed by a trained professional following all safety norms.

Keep away from water and wet surfaces. While mounting the product, hands should not be wet.