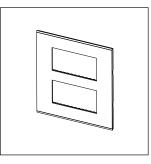

# norisys®

### **CUBE Series**

# CM309.13

8M (V) Plate - 8 Module Onyx White









Code: CM309 .13
Series: CUBE Series

Family: Marble Finish Plates with frame

Module Size: Eight Module (V)
Colour: Onyx White
Mark: Norisys

Rated supply voltage: –

Maximum resistive load: –

Dimensions: 162.0mm x 228.9mm x 14.1mm

Weight: 271.40g

## Wiring Diagram:



#### Drawings:









#### Installation:



Installation of the product should be carried out in compliance with the current regulations regarding the installation of electrical systems in the country where the product is installed.

The product should be installed by a trained professional following all safety norms.

Keep away from water and wet surfaces. While mounting the product, hands should not be wet.