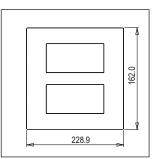

# CM309.13

8M (V) Plate - 8 Module Onyx White

Code: CM309 .13
Series: CUBE Series

Family: Marble Finish Plates with frame

Module Size: Eight Module (V)
Colour: Onyx White
Mark: Norisys

Rated supply voltage: –

Maximum resistive load: –

Dimensions: 162.0mm x 228.9mm x 14.1mm

Weight: 271.40g