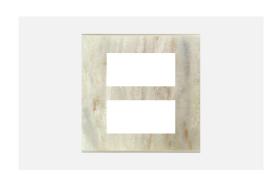

# CM309.13

8M (V) Plate - 8 Module Onyx White

Code: CM309 .13
Series: CUBE Series

Family: Marble Finish Plates with frame

Module Size: Eight Module (V)
Colour: Onyx White
Mark: Norisys

Rated supply voltage: –

Maximum resistive load: –

Dimensions: 162.0mm x 228.9mm x 14.1mm

Weight: 271.40g